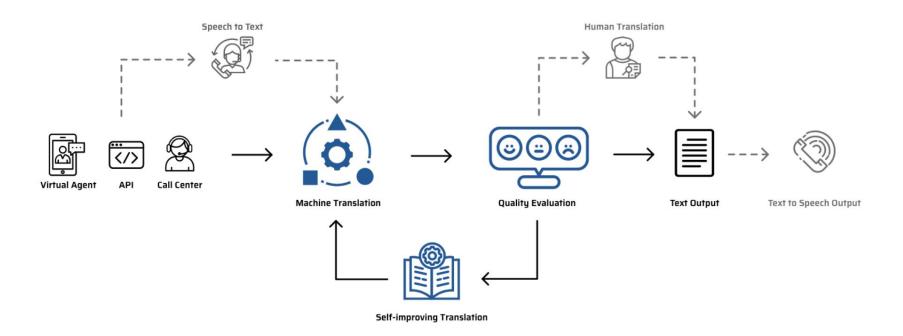

## **Key Steps in Multilingual Customer Service**

## **Key components**

- → CRM Integrations: Salesforce, Oracle, Zendesk, Service Now
- → Optimum MT selection per customer per content type
- → Self-Improving Glossary to handle terminology
- → Translation Quality Estimation and routing to human translation
- → Security: no data stored!
- → Setup in no time: less than 24 hours

## **Details on Translation Quality Estimation**

- → Adaptive threshold per customer per language pair
- → Continuously evolves with active learning technologies
- → Using linguistic information as well as Language I/O's metadata
- → Improves engine selection technology
- → End goal is to minimize human processing