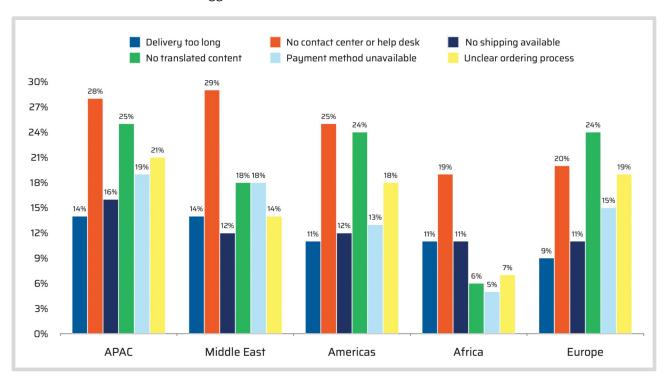

-CSA Research

For European markets, **Nimdzi** found that having "no translated content" is the main customer service concern, and the second biggest concern for both the APAC and the Americas.