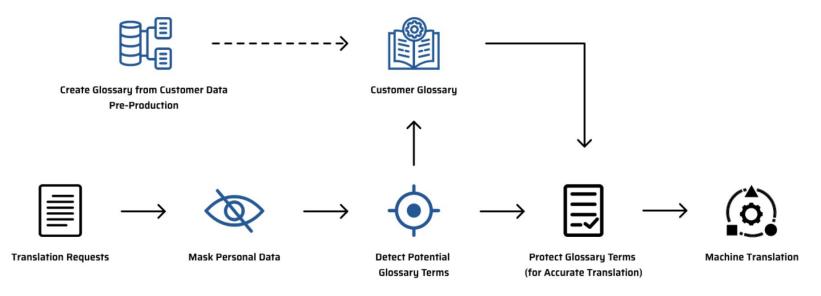

## **Secure Self-Improving Glossary**

I have made the promotion for the ganafor of the rg with rafa, and you have not given me the iltima free

G Support chat translated by Google

he realizado la promocion para el ganafor del rg con rafa, y no me habis dafo la iltima free I have redeemed the promo code for the French Open winner with Rafael Nadal and you have not given me the latest free

Support chat translated by Language I/O

I have Zhang Zhaozaiqi card with annihilation keyword action. But it doesn't always trigger. Blind dishes. Can you help me solve this problem? gkd. My email is eldrazi.devastator@gmail. com, and my DCI number is 9783723952.

我有张毁世奥札奇牌,带歼灭关键字动作。但老是不触发。瞎菜了。能帮我解决这个问题吗?gkd。我的电邮eldrazi.devastator@gmail.com,我的DCl号是9783472952。

Eldrazi Devastator Magic the Gathering

I have an Eldrazi
Devastator card with
annihilator keyword action.
But it doesn't always
trigger. I'm confused. Can
you help me solve this
problem? Do it quickly
please! My email is
eldrazi.devastator@gmail.
com, and my DCI number
is 9783723952.