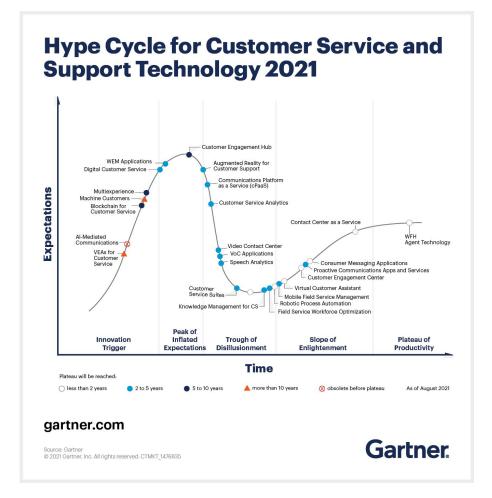

#### **Trends**

- 1. Digital Customer Service
- 2. Knowledge Management for CS
- 3. Customer Service Analytics

of B2B and B2C buyers surveyed agreed they would be more likely to repurchase from a brand if the after-sales care is in their native language.