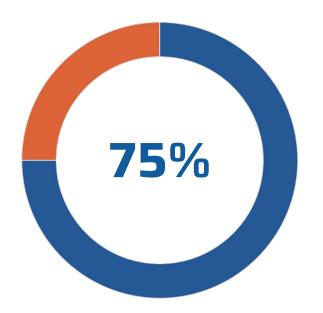

#### **Trends**

- 1. Digital Customer Service
- 2. Knowledge Management for CS
- 3. Customer Service Analytics

of B2B and B2C buyers surveyed agreed they would be more likely to repurchase from a brand if the after-sales care is in their native language.