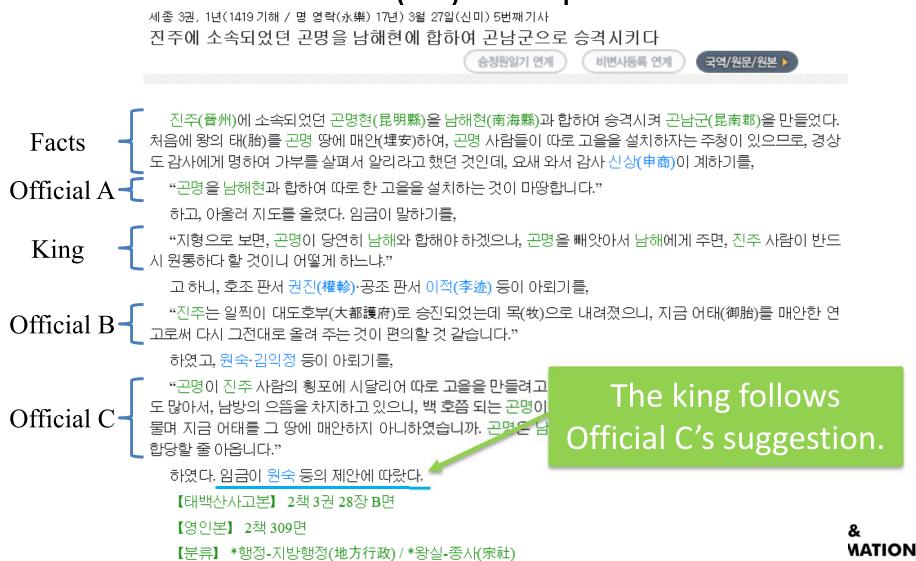

세종 3권, 1년(1419 기해 / 명 영락(永樂) 17년) 3월 27일(신미) 5번째기사 진주에 소속되었던 곤명을 남해현에 합하여 곤남군으로 승격시키다 승정원일기 연계 비번사등록 연계 국역/원문/원본 >

진주(晉州)에 소속되었던 곤명현(昆明縣)을 남해현(南海縣)과 합하여 승격시켜 곤남군(昆南郡)을 만들었다. 처음에 왕의 태(胎)를 곤명 땅에 매안(埋安)하여, 곤명 사람들이 따로 고을을 설치하자는 주청이 있으므로, 경상 도 감사에게 명하여 가부를 살펴서 알리라고 했던 것인데, 요새 와서 감사 신상(申商)이 계하기를,

"곤명을 남해현과 합하여 따로 한 고울을 설치하는 것이 마땅합니다."

하고, 아울러 지도를 올렸다. 임금이 말하기를,

"지형으로 보면, 곤명이 당연히 남해와 합해야 하겠으나, 곤명을 빼앗아서 남해에게 주면, 진주 사람이 반드 시 원통하다 할 것이니 어떻게 하느냐."

고하니, 호조 판서 권진(權較)·공조 판서 이적(李迹) 등이 아뢰기를,

"진주는 일찍이 대도호부(大都護府)로 승진되었는데 목(牧)으로 내려졌으니, 지금 어태(御胎)를 매안한 연 고로써 다시 그전대로 올려 주는 것이 편의할 것 같습니다."

하였고, 원숙·김익정 등이 아뢰기를,

"곤명이 진주 사람의 횡포에 시달리어 따로 고울을 만들려고 한 적이 오래였고, 또 진주는 토지도 넓고 인물 도 많아서, 남방의 으뜸을 차지하고 있으니, 백 호쯤 되는 곤명이 떨어져 나간다 해도 별 영향이 없을 것이며, 하 물며 지금 어태를 그 땅에 매안하지 아니하였습니까. 곤명은 남해에 합쳐, 따로 곤남군을 만드는 것이 사리에 합당할 줄 아옵니다."

하였다. 임금이 원숙 등의 제안에 따랐다.

【태백산사고본】 2책 3권 28장 B면

【영인본】 2책 309면

【분류】 \*행정-지방행정(地方行政) / \*왕실-종사(宗社)

| Time — 세종 3권, 1년(1419 기해 / 명 영락(永樂) 17년) 3월 27일(신미) 5번째기사<br>진주에 소속되었던 곤명을 남해현에 합하여 곤남군으로 승격시키다<br>승정원일기 연계 비변사등록 연계 국역/원문/원본▶                                                                                                   |
|----------------------------------------------------------------------------------------------------------------------------------------------------------------------------------------------------------------------------------|
| 진주(晉州)에 소속되었던 곤명현(昆明縣)을 남해현(南海縣)과 합하여 승격시켜 곤남군(昆南郡)을 만들었다.<br>처음에 왕의 태(胎)를 곤명 땅에 매안(埋安)하여, 곤명 사람들이 따로 고울을 설치하자는 주청이 있으므로, 경상<br>도 감사에게 명하여 가부를 살펴서 알리라고 했던 것인데, 요새 와서 감사 신상(申商)이 계하기를,<br>"곤명을 남해현과 합하여 따로 한 고울을 설치하는 것이 마땅합니다." |
| 하고, 아울러 지도를 올렸다. 임금이 말하기를,<br>"지형으로 보면, 곤명이 당연히 남해와 합해야 하겠으나, 곤명을 빼앗아서 남해에게 주면, 진주 사람이 반드<br>시 원통하다 할 것이니 어떻게 하느냐."                                                                                                              |
| 고 하니, 호조 판서 권진(權軫)·공조 판서 이적(李迹) 등이 아뢰기를,<br>"진주는 일찍이 대도호부(大都護府)로 승진되었는데 목(牧)으로 내려졌으니, 지금 어태(御胎)를 매안한 연<br>고로써 다시 그전대로 올려 주는 것이 편의할 것 같습니다."                                                                                      |
| 하였고, 원숙·김익정 등이 아뢰기를,<br>"곤명이 진주 사람의 횡포에 시달리어 따로 고울을 만들려고 한 적이 오래였고, 또 진주는 토지도 넓고 인물<br>도 많아서, 남방의 으뜸을 차지하고 있으니, 백 호쯤 되는 곤명이 떨어져 나간다 해도 별 영향이 없을 것이며, 하<br>물며 지금 어태를 그 땅에 매안하지 아니하였습니까. 곤명은 남해에 합쳐, 따로 곤남군을 만드는 것이 사리에            |
| 합당할 줄 아옵니다."<br>하였다. 임금이 원숙 등의 제안에 따랐다.<br>【태백산사고본】 2책 3권 28장 B면<br>【영인본】 2책 309면                                                                                                                                                |