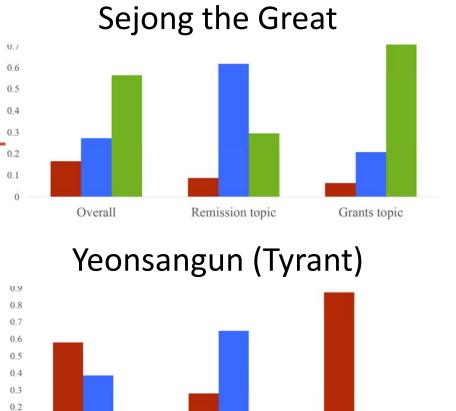

# Results – Among kings

- Each king shows different ruling style
  - Multinomial test between king's ruling style distribution (p < 0.001)

# Results – Among kings

- Each king shows different ruling style
  - Multinomial test between king's ruling style distribution (p < 0.001)
- •Tyrants (Yeonsangun, Gwanghaegun) show high value of AD

Results

Different from overall (p < 0.01)

ORMATION

- Remission of sins topic
  - Kings act DO than overall
  - Injo tends to DF

- Remission of sins topic
  - Kings act DO than overall
  - Injo tends to DF
- Granting rewards topic
  - Sejong the Great acts DF
  - Yeonsangun acts arbitrarily
  - Injo tends to give grants to servants than overall