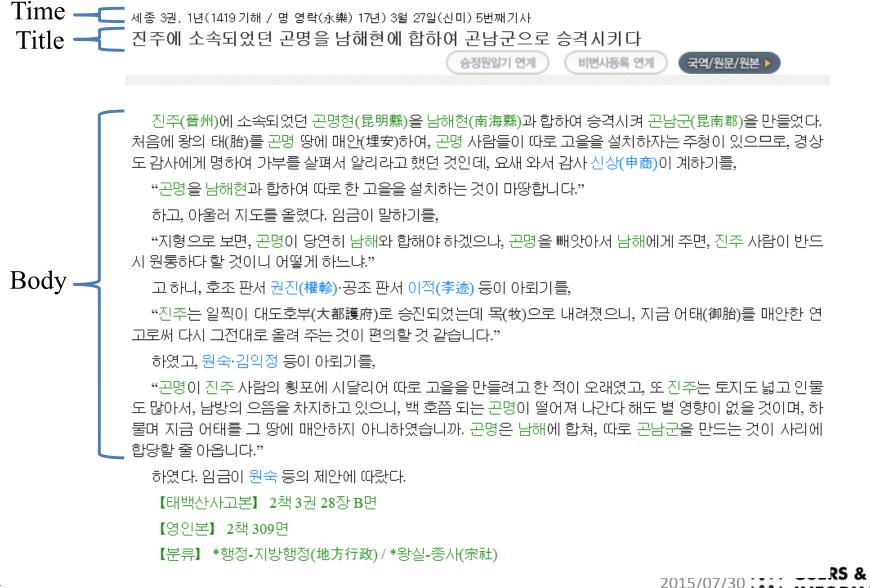

세종 3권, 1년(1419 기해 / 명 영락(永樂) 17년) 3월 27일(신미) 5번째기사 진주에 소속되었던 곤명을 남해현에 합하여 곤남군으로 승격시키다 승정원일기 연계 비번사등록 연계 국역/원문/원본 >

진주(晉州)에 소속되었던 곤명현(昆明縣)을 남해현(南海縣)과 합하여 승격시켜 곤남군(昆南郡)을 만들었다. 처음에 왕의 태(胎)를 곤명 땅에 매안(埋安)하여, 곤명 사람들이 따로 고을을 설치하자는 주청이 있으므로, 경상 도 감사에게 명하여 가부를 살펴서 알리라고 했던 것인데, 요새 와서 감사 신상(申商)이 계하기를,

"곤명을 남해현과 합하여 따로 한 고울을 설치하는 것이 마땅합니다."

하고, 아울러 지도를 올렸다. 임금이 말하기를,

"지형으로 보면, 곤명이 당연히 남해와 합해야 하겠으나, 곤명을 빼앗아서 남해에게 주면, 진주 사람이 반드 시 원통하다 할 것이니 어떻게 하느냐."

고하니, 호조 판서 권진(權較)·공조 판서 이적(李迹) 등이 아뢰기를,

"진주는 일찍이 대도호부(大都護府)로 승진되었는데 목(牧)으로 내려졌으니, 지금 어태(御胎)를 매안한 연 고로써 다시 그전대로 올려 주는 것이 편의할 것 같습니다."

하였고, 원숙·김익정 등이 아뢰기를,

"곤명이 진주 사람의 횡포에 시달리어 따로 고울을 만들려고 한 적이 오래였고, 또 진주는 토지도 넓고 인물 도 많아서, 남방의 으뜸을 차지하고 있으니, 백 호쯤 되는 곤명이 떨어져 나간다 해도 별 영향이 없을 것이며, 하 물며 지금 어태를 그 땅에 매안하지 아니하였습니까. 곤명은 남해에 합쳐, 따로 곤남군을 만드는 것이 사리에 합당할 줄 아옵니다."

하였다. 임금이 원숙 등의 제안에 따랐다.

【태백산사고본】 2책 3권 28장 B면

【영인본】 2책 309면

【분류】 \*행정-지방행정(地方行政) / \*왕실-종사(宗社)

| Time — 세종 3권, 1년(1419 기해 / 명 영락(永樂) 17년) 3월 27일(신미) 5번째기사<br>진주에 소속되었던 곤명을 남해현에 합하여 곤남군으로 승격시키다<br>승정원일기 연계 비변사등록 연계 국역/원문/원본▶                                                                                                   |
|----------------------------------------------------------------------------------------------------------------------------------------------------------------------------------------------------------------------------------|
| 진주(晉州)에 소속되었던 곤명현(昆明縣)을 남해현(南海縣)과 합하여 승격시켜 곤남군(昆南郡)을 만들었다.<br>처음에 왕의 태(胎)를 곤명 땅에 매안(埋安)하여, 곤명 사람들이 따로 고울을 설치하자는 주청이 있으므로, 경상<br>도 감사에게 명하여 가부를 살펴서 알리라고 했던 것인데, 요새 와서 감사 신상(申商)이 계하기를,<br>"곤명을 남해현과 합하여 따로 한 고울을 설치하는 것이 마땅합니다." |
| 하고, 아울러 지도를 올렸다. 임금이 말하기를,<br>"지형으로 보면, 곤명이 당연히 남해와 합해야 하겠으나, 곤명을 빼앗아서 남해에게 주면, 진주 사람이 반드<br>시 원통하다 할 것이니 어떻게 하느냐."                                                                                                              |
| 고 하니, 호조 판서 권진(權軫)·공조 판서 이적(李迹) 등이 아뢰기를,<br>"진주는 일찍이 대도호부(大都護府)로 승진되었는데 목(牧)으로 내려졌으니, 지금 어태(御胎)를 매안한 연<br>고로써 다시 그전대로 올려 주는 것이 편의할 것 같습니다."                                                                                      |
| 하였고, 원숙·김익정 등이 아뢰기를,<br>"곤명이 진주 사람의 횡포에 시달리어 따로 고울을 만들려고 한 적이 오래였고, 또 진주는 토지도 넓고 인물<br>도 많아서, 남방의 으뜸을 차지하고 있으니, 백 호쯤 되는 곤명이 떨어져 나간다 해도 별 영향이 없을 것이며, 하<br>물며 지금 어태를 그 땅에 매안하지 아니하였습니까. 곤명은 남해에 합쳐, 따로 곤남군을 만드는 것이 사리에            |
| 합당할 줄 아옵니다."<br>하였다. 임금이 원숙 등의 제안에 따랐다.<br>【태백산사고본】 2책 3권 28장 B면<br>【영인본】 2책 309면                                                                                                                                                |