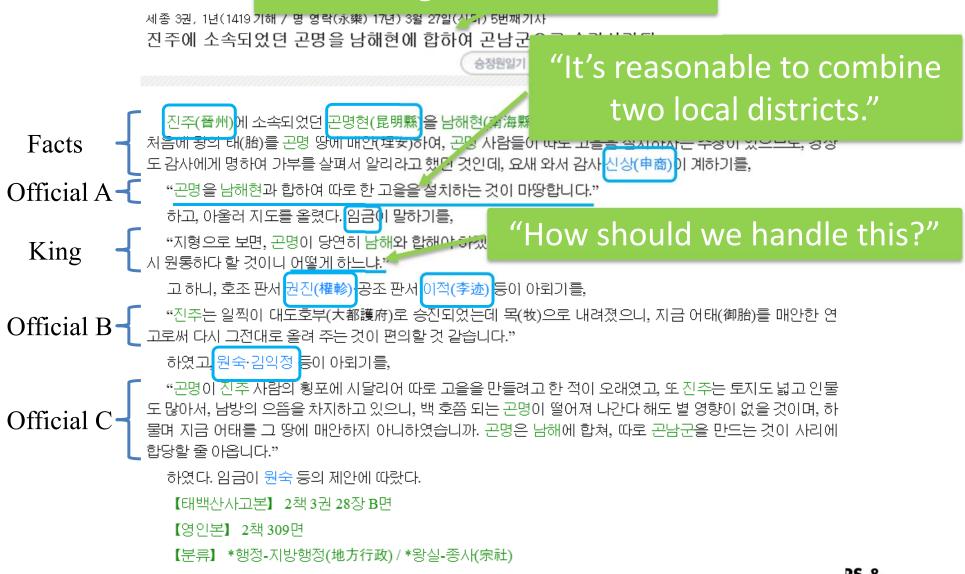

세종 3권, 1년(1419 기해 / 명 영락(永樂) 17년) 3월 27일(신미) 5번째기사 진주에 소속되었던 곤명을 남해현에 합하여 곤남군으로 승격시키다 승정원일기 연계 비번사등록 연계 국역/원문/원본 >

진주(晉州)에 소속되었던 곤명현(昆明縣)을 남해현(南海縣)과 합하여 승격시켜 곤남군(昆南郡)을 만들었다. 처음에 왕의 태(胎)를 곤명 땅에 매안(埋安)하여, 곤명 사람들이 따로 고을을 설치하자는 주청이 있으므로, 경상 도 감사에게 명하여 가부를 살펴서 알리라고 했던 것인데, 요새 와서 감사 신상(申商)이 계하기를,

"곤명을 남해현과 합하여 따로 한 고울을 설치하는 것이 마땅합니다."

하고, 아울러 지도를 올렸다. 임금이 말하기를,

"지형으로 보면, 곤명이 당연히 남해와 합해야 하겠으나, 곤명을 빼앗아서 남해에게 주면, 진주 사람이 반드 시 원통하다 할 것이니 어떻게 하느냐."

고하니, 호조 판서 권진(權較)·공조 판서 이적(李迹) 등이 아뢰기를,

"진주는 일찍이 대도호부(大都護府)로 승진되었는데 목(牧)으로 내려졌으니, 지금 어태(御胎)를 매안한 연 고로써 다시 그전대로 올려 주는 것이 편의할 것 같습니다."

하였고, 원숙·김익정 등이 아뢰기를,

"곤명이 진주 사람의 횡포에 시달리어 따로 고울을 만들려고 한 적이 오래였고, 또 진주는 토지도 넓고 인물 도 많아서, 남방의 으뜸을 차지하고 있으니, 백 호쯤 되는 곤명이 떨어져 나간다 해도 별 영향이 없을 것이며, 하 물며 지금 어태를 그 땅에 매안하지 아니하였습니까. 곤명은 남해에 합쳐, 따로 곤남군을 만드는 것이 사리에 합당할 줄 아옵니다."