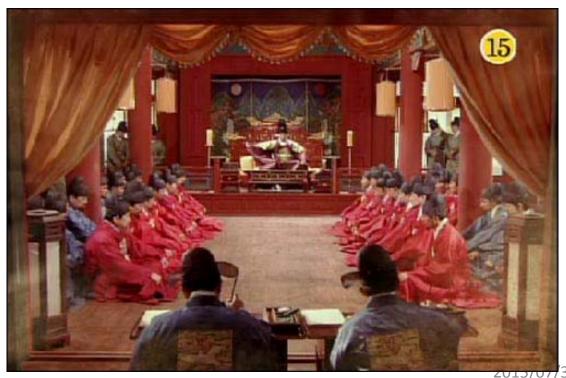

- Monarchial system
  - King governs the nation
  - King decides on official issues
  - King discusses it with government officials

- Monarchial system
  - King governs the nation
  - King decides on official issues
  - King discusses it with government officials

A screenshot of a historical drama - Yi san

- Monarchial system
  - King governs the nation
  - King decides on official issues
  - King discusses it with government officials

King

- Monarchial system
  - King governs the nation
  - King decides on official issues
  - King discusses it with government officials

A screenshot of a historical drama - Yi san

- Monarchial system
  - King governs the nation
  - King decides on official issues
  - King discusses it with government officials

A screenshot of a historical drama - Yi san