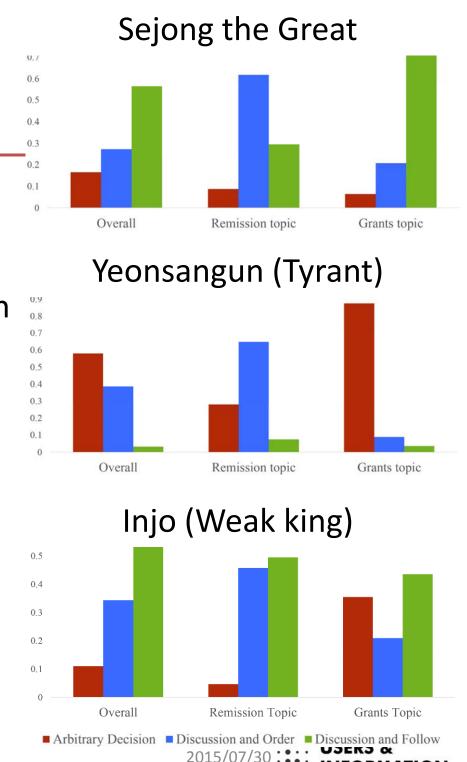

# Results – Among kings

- Each king shows different ruling style
  - Multinomial test between king's ruling style distribution (p < 0.001)

# Results – Among kings

- Each king shows different ruling style
  - Multinomial test between king's ruling style distribution (p < 0.001)
- •Tyrants (Yeonsangun, Gwanghaegun) show high value of AD

Results

Different from overall (p < 0.01)

ORMATION

- Remission of sins topic
  - Kings act DO than overall
  - Injo tends to DF

- Remission of sins topic
  - Kings act DO than overall
  - Injo tends to DF
- Granting rewards topic
  - Sejong the Great acts DF
  - Yeonsangun acts arbitrarily
  - Injo tends to give grants to servants than overall