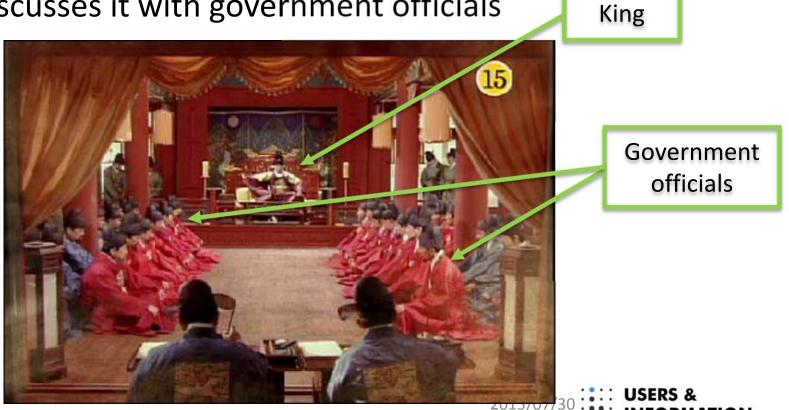

- Monarchial system
  - King governs the nation
  - King decides on official issues
  - King discusses it with government officials

- Monarchial system
  - King governs the nation
  - King decides on official issues
  - King discusses it with government officials

A screenshot of a historical drama - Yi san

- Monarchial system
  - King governs the nation
  - King decides on official issues
  - King discusses it with government officials

King

- Monarchial system
  - King governs the nation
  - King decides on official issues
  - King discusses it with government officials

A screenshot of a historical drama - Yi san

- Monarchial system
  - King governs the nation
  - King decides on official issues
  - King discusses it with government officials

A screenshot of a historical drama - Yi san