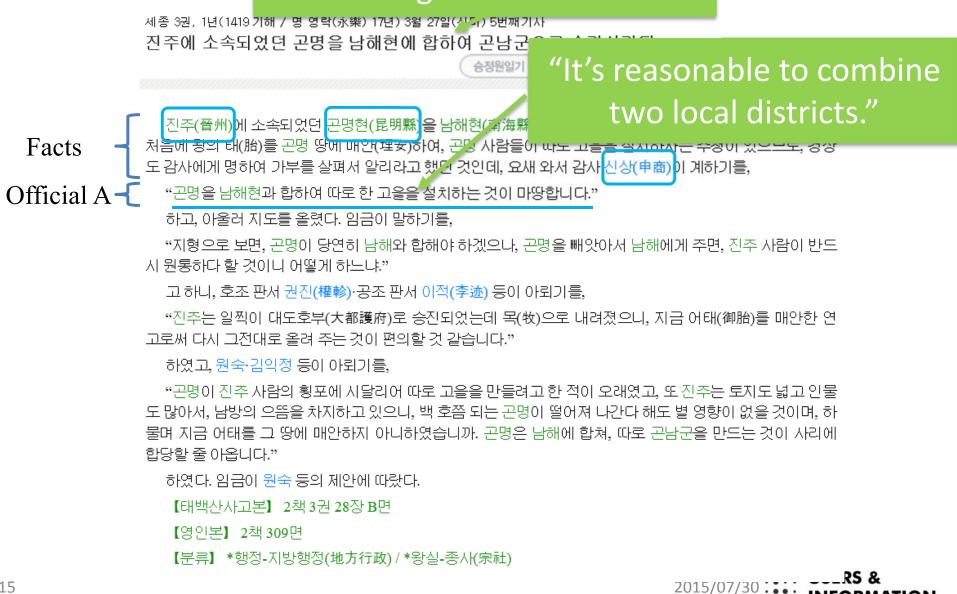

#### Combining two local districts

세종 3권, 1년(1419 기해 / 명 영락(永樂) 17년) 3월 27일(신대) 5번째기사 진주에 소속되었던 곤명을 남해현에 합하여 곤남군으로 승격시키다

진주(晉州)에 소속되었던 곤명현(昆明縣)을 남해현(南海縣)과 합하여 승격시켜 곤남군(昆南郡)을 만들었다. 처음에 왕의 태(胎)를 곤명 땅에 매안(埋安)하여, 곤명 사람들이 따로 고을을 설치하자는 주청이 있으므로, 경상 도 감사에게 명하여 가부를 살펴서 알리라고 했던 것인데, 요새 와서 감사 신상(申商)이 계하기를,

승정원일기 연계

비변사등록 연계

국역/원문/원본 )

"곤명을 남해현과 합하여 따로 한 고을을 설치하는 것이 마땅합니다."

하고, 아울러 지도를 올렸다. 임금이 말하기를,

"지형으로 보면, 곤명이 당연히 남해와 합해야 하겠으나, 곤명을 빼앗아서 남해에게 주면, 진주 사람이 반드 시 원통하다 할 것이니 어떻게 하느냐."

고하니, 호조 판서 권진(權較)·공조 판서 이적(李迹) 등이 아뢰기를,

"진주는 일찍이 대도호부(大都護府)로 승진되었는데 목(牧)으로 내려졌으니, 지금 어태(御胎)를 매안한 연 고로써 다시 그전대로 올려 주는 것이 편의할 것 같습니다."

하였고, 원숙·김익정 등이 아뢰기를,

"곤명이 진주 사람의 횡포에 시달리어 따로 고울을 만들려고 한 적이 오래였고, 또 진주는 토지도 넓고 인물 도 많아서, 남방의 으뜸을 차지하고 있으니, 백 호쯤 되는 곤명이 떨어져 나간다 해도 별 영향이 없을 것이며, 하 물며 지금 어태를 그 땅에 매안하지 아니하였습니까. 곤명은 남해에 합쳐, 따로 곤남군을 만드는 것이 사리에 합당할 줄 아옵니다."

Official A - "고명을 남해현과 합하여 따로 한 고을을 설치하는 것이 마땅합니다."

하고, 아울러 지도를 올렸다. 임금이 말하기를,

"지형으로 보면, 곤명이 당연히 남해와 합해야 하겠으나, 곤명을 빼앗아서 남해에게 주면, 진주 사람이 반드 시 원통하다 할 것이니 어떻게 하느냐."

고하니, 호조 판서 권진(權較)·공조 판서 이적(李迹) 등이 아뢰기를,

"진주는 일찍이 대도호부(大都護府)로 승진되었는데 목(牧)으로 내려졌으니, 지금 어태(御胎)를 매안한 연 고로써 다시 그전대로 올려 주는 것이 편의할 것 같습니다."