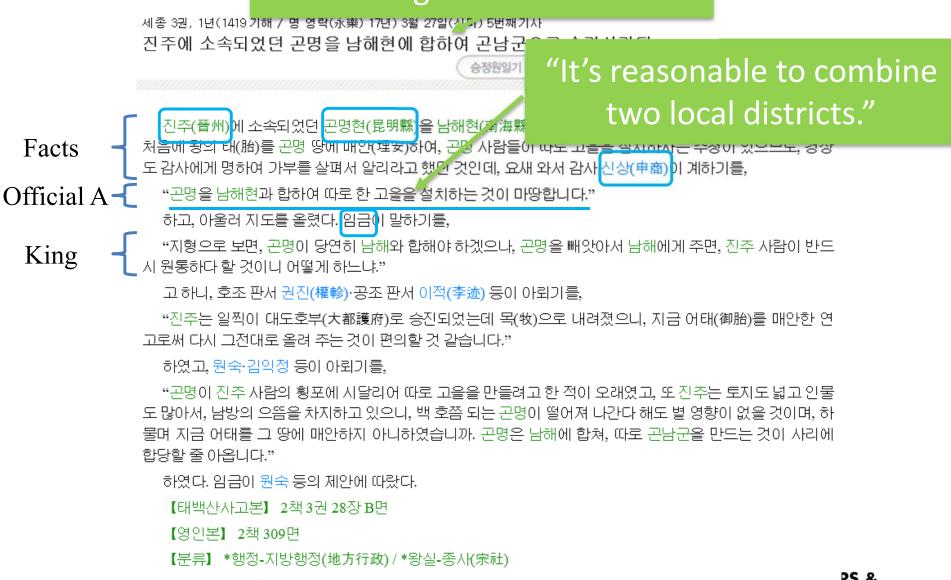

세종 3권, 1년(1419 기해 / 명 영락(永樂) 17년) 3월 27일(신미) 5번째기사 진주에 소속되었던 곤명을 남해현에 합하여 곤남군으로 승격시키다 승정원일기 연계 비번사등록 연계 국역/원문/원본 >

진주(晉州)에 소속되었던 곤명현(昆明縣)을 남해현(南海縣)과 합하여 승격시켜 곤남군(昆南郡)을 만들었다. 처음에 왕의 태(胎)를 곤명 땅에 매안(埋安)하여, 곤명 사람들이 따로 고을을 설치하자는 주청이 있으므로, 경상 도 감사에게 명하여 가부를 살펴서 알리라고 했던 것인데, 요새 와서 감사 신상(申商)이 계하기를,

"곤명을 남해현과 합하여 따로 한 고울을 설치하는 것이 마땅합니다."

하고, 아울러 지도를 올렸다. 임금이 말하기를,

"지형으로 보면, 곤명이 당연히 남해와 합해야 하겠으나, 곤명을 빼앗아서 남해에게 주면, 진주 사람이 반드 시 원통하다 할 것이니 어떻게 하느냐."

고하니, 호조 판서 권진(權較)·공조 판서 이적(李迹) 등이 아뢰기를,

"진주는 일찍이 대도호부(大都護府)로 승진되었는데 목(牧)으로 내려졌으니, 지금 어태(御胎)를 매안한 연 고로써 다시 그전대로 올려 주는 것이 편의할 것 같습니다."