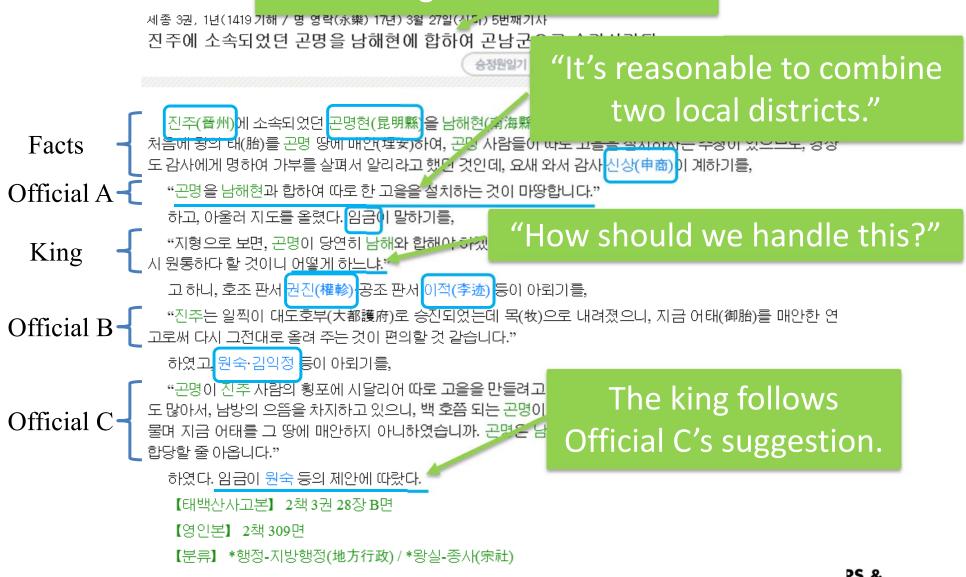

세종 3권, 1년(1419 기해 / 명 영락(永樂) 17년) 3월 27일(신미) 5번째기사 진주에 소속되었던 곤명을 남해현에 합하여 곤남군으로 승격시키다 승정원일기 연계 비번사등록 연계 국역/원문/원본 >

진주(晉州)에 소속되었던 곤명현(昆明縣)을 남해현(南海縣)과 합하여 승격시켜 곤남군(昆南郡)을 만들었다. 처음에 왕의 태(胎)를 곤명 땅에 매안(埋安)하여, 곤명 사람들이 따로 고을을 설치하자는 주청이 있으므로, 경상 도 감사에게 명하여 가부를 살펴서 알리라고 했던 것인데, 요새 와서 감사 신상(申商)이 계하기를,

"곤명을 남해현과 합하여 따로 한 고울을 설치하는 것이 마땅합니다."

하고, 아울러 지도를 올렸다. 임금이 말하기를,

"지형으로 보면, 곤명이 당연히 남해와 합해야 하겠으나, 곤명을 빼앗아서 남해에게 주면, 진주 사람이 반드 시 원통하다 할 것이니 어떻게 하느냐."

고하니, 호조 판서 권진(權較)·공조 판서 이적(李迹) 등이 아뢰기를,

"진주는 일찍이 대도호부(大都護府)로 승진되었는데 목(牧)으로 내려졌으니, 지금 어태(御胎)를 매안한 연 고로써 다시 그전대로 올려 주는 것이 편의할 것 같습니다."

하였고, 원숙·김익정 등이 아뢰기를,

"곤명이 진주 사람의 횡포에 시달리어 따로 고울을 만들려고 한 적이 오래였고, 또 진주는 토지도 넓고 인물 도 많아서, 남방의 으뜸을 차지하고 있으니, 백 호쯤 되는 곤명이 떨어져 나간다 해도 별 영향이 없을 것이며, 하 물며 지금 어태를 그 땅에 매안하지 아니하였습니까. 곤명은 남해에 합쳐, 따로 곤남군을 만드는 것이 사리에 합당할 줄 아옵니다."

하였다. 임금이 원숙 등의 제안에 따랐다.

【태백산사고본】 2책 3권 28장 B면

【영인본】 2책 309면

【분류】 \*행정-지방행정(地方行政) / \*왕실-종사(宗社)

| Time — 세종 3권, 1년(1419 기해 / 명 영락(永樂) 17년) 3월 27일(신미) 5번째기사<br>진주에 소속되었던 곤명을 남해현에 합하여 곤남군으로 승격시키다<br>승정원일기 연계 비변사등록 연계 국역/원문/원본▶                                                                                                   |
|----------------------------------------------------------------------------------------------------------------------------------------------------------------------------------------------------------------------------------|
| 진주(晉州)에 소속되었던 곤명현(昆明縣)을 남해현(南海縣)과 합하여 승격시켜 곤남군(昆南郡)을 만들었다.<br>처음에 왕의 태(胎)를 곤명 땅에 매안(埋安)하여, 곤명 사람들이 따로 고울을 설치하자는 주청이 있으므로, 경상<br>도 감사에게 명하여 가부를 살펴서 알리라고 했던 것인데, 요새 와서 감사 신상(申商)이 계하기를,<br>"곤명을 남해현과 합하여 따로 한 고울을 설치하는 것이 마땅합니다." |
| 하고, 아울러 지도를 올렸다. 임금이 말하기를,<br>"지형으로 보면, 곤명이 당연히 남해와 합해야 하겠으나, 곤명을 빼앗아서 남해에게 주면, 진주 사람이 반드<br>시 원통하다 할 것이니 어떻게 하느냐."                                                                                                              |
| 고 하니, 호조 판서 권진(權軫)·공조 판서 이적(李迹) 등이 아뢰기를,<br>"진주는 일찍이 대도호부(大都護府)로 승진되었는데 목(牧)으로 내려졌으니, 지금 어태(御胎)를 매안한 연<br>고로써 다시 그전대로 올려 주는 것이 편의할 것 같습니다."                                                                                      |
| 하였고, 원숙·김익정 등이 아뢰기를,<br>"곤명이 진주 사람의 횡포에 시달리어 따로 고울을 만들려고 한 적이 오래였고, 또 진주는 토지도 넓고 인물<br>도 많아서, 남방의 으뜸을 차지하고 있으니, 백 호쯤 되는 곤명이 떨어져 나간다 해도 별 영향이 없을 것이며, 하<br>물며 지금 어태를 그 땅에 매안하지 아니하였습니까. 곤명은 남해에 합쳐, 따로 곤남군을 만드는 것이 사리에            |
| 합당할 줄 아옵니다."<br>하였다. 임금이 원숙 등의 제안에 따랐다.<br>【태백산사고본】 2책 3권 28장 B면<br>【영인본】 2책 309면                                                                                                                                                |