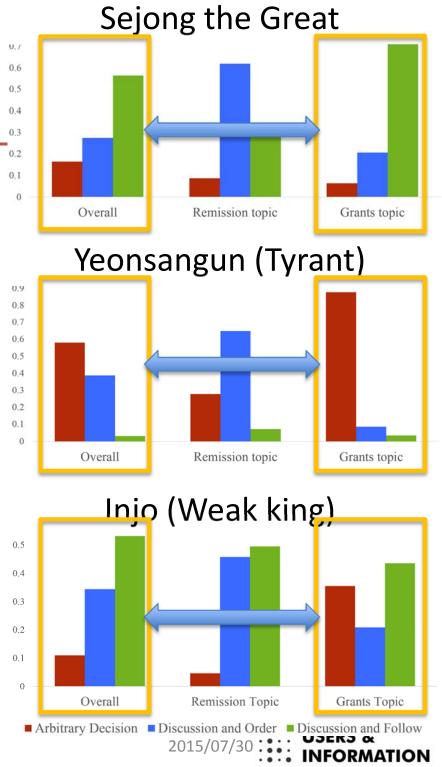

Investigate the effects of the topics

Look at the difference between ruling styles overall and given a topic

0.1

Investigate the effects of the topics

Look at the difference between ruling styles overall and given a topic

Investigate the effects of the topics

Look at the difference between ruling styles overall and given a topic

Investigate the effects of the topics

Look at the difference between ruling styles overall and given a topic

Results

Different from overall (p < 0.01)

ORMATION

- Remission of sins topic
  - Kings act DO than overall
  - Injo tends to DF

- Remission of sins topic
  - Kings act DO than overall
  - Injo tends to DF
- Granting rewards topic
  - Sejong the Great acts DF
  - Yeonsangun acts arbitrarily
  - Injo tends to give grants to servants than overall