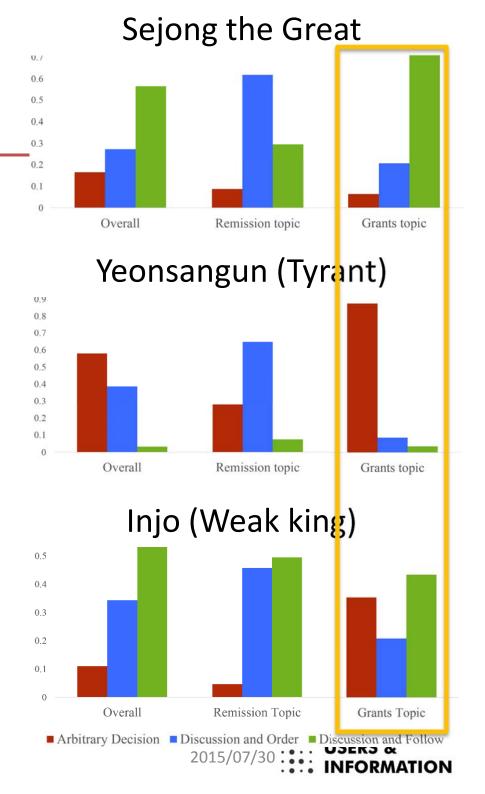

Results

Different from overall (p < 0.01)

ORMATION

- Remission of sins topic
  - Kings act DO than overall
  - Injo tends to DF

- Remission of sins topic
  - Kings act DO than overall
  - Injo tends to DF
- Granting rewards topic
  - Sejong the Great acts DF
  - Yeonsangun acts arbitrarily
  - Injo tends to give grants to servants than overall