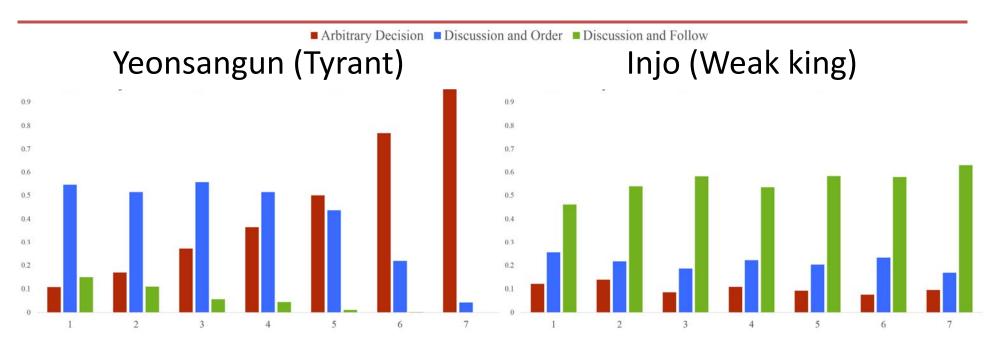

## Results – Time

- Investigate the changes over time
  - Look at the temporal difference of a king

## Results – Time

- Investigate the changes over time
  - Look at the temporal difference of a king
- Results
  - Yeonsangun becomes more arbitrary over time
  - Injo stays consistent in his ruling style