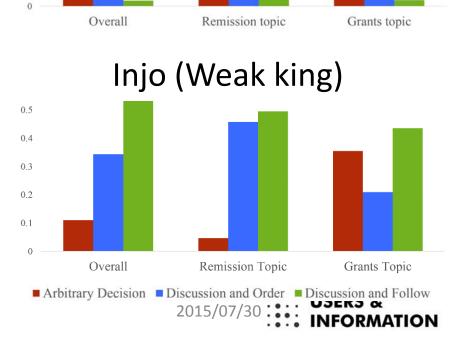

# Results – Among kings

- Each king shows different ruling style
  - Multinomial test between king's ruling style distribution (p < 0.001)

# Results – Among kings

- Each king shows different ruling style
  - Multinomial test between king's ruling style distribution (p < 0.001)
- •Tyrants (Yeonsangun, Gwanghaegun) show high value of AD

Results

Different from overall (p < 0.01)

ORMATION

- Remission of sins topic
  - Kings act DO than overall
  - Injo tends to DF

- Remission of sins topic
  - Kings act DO than overall
  - Injo tends to DF
- Granting rewards topic
  - Sejong the Great acts DF
  - Yeonsangun acts arbitrarily
  - Injo tends to give grants to servants than overall