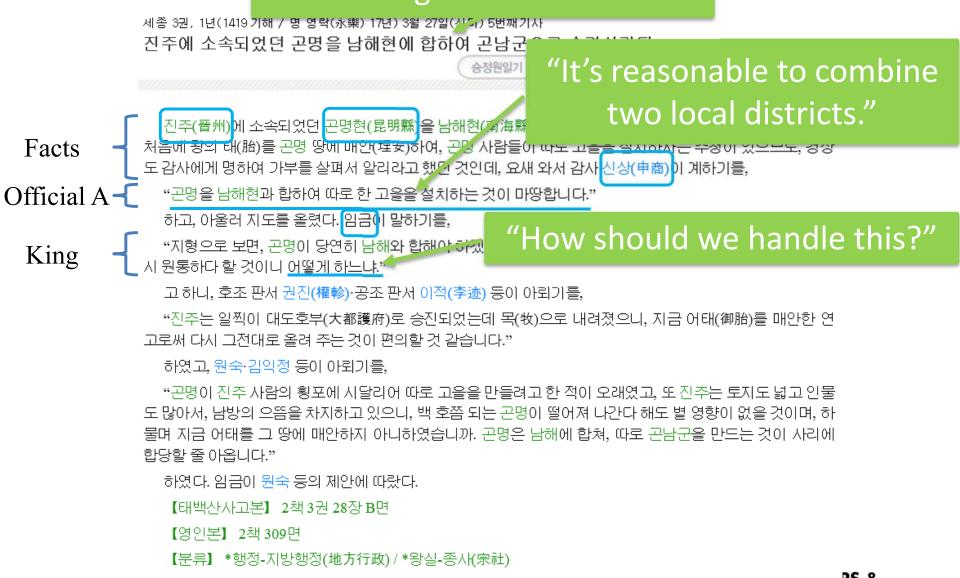

세종 3권, 1년(1419 기해 / 명 영락(永樂) 17년) 3월 27일(신미) 5번째기사 진주에 소속되었던 곤명을 남해현에 합하여 곤남군으로 승격시키다 승정원일기 연계 비번사등록 연계 국역/원문/원본 >

진주(晉州)에 소속되었던 곤명현(昆明縣)을 남해현(南海縣)과 합하여 승격시켜 곤남군(昆南郡)을 만들었다. 처음에 왕의 태(胎)를 곤명 땅에 매안(埋安)하여, 곤명 사람들이 따로 고을을 설치하자는 주청이 있으므로, 경상 도 감사에게 명하여 가부를 살펴서 알리라고 했던 것인데, 요새 와서 감사 신상(申商)이 계하기를,

"곤명을 남해현과 합하여 따로 한 고울을 설치하는 것이 마땅합니다."

하고, 아울러 지도를 올렸다. 임금이 말하기를,

"지형으로 보면, 곤명이 당연히 남해와 합해야 하겠으나, 곤명을 빼앗아서 남해에게 주면, 진주 사람이 반드 시 원통하다 할 것이니 어떻게 하느냐."

고하니, 호조 판서 권진(權較)·공조 판서 이적(李迹) 등이 아뢰기를,

"진주는 일찍이 대도호부(大都護府)로 승진되었는데 목(牧)으로 내려졌으니, 지금 어태(御胎)를 매안한 연 고로써 다시 그전대로 올려 주는 것이 편의할 것 같습니다."