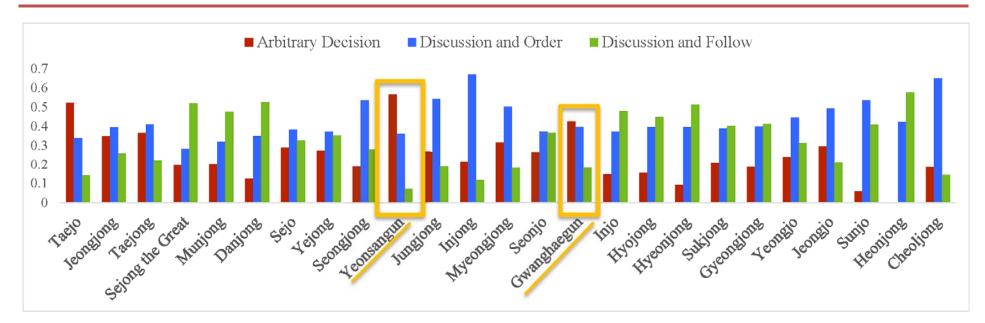

# Results – Among kings

- Each king shows different ruling style
  - Multinomial test between king's ruling style distribution (p < 0.001)
- •Tyrants (Yeonsangun, Gwanghaegun) show high value of AD