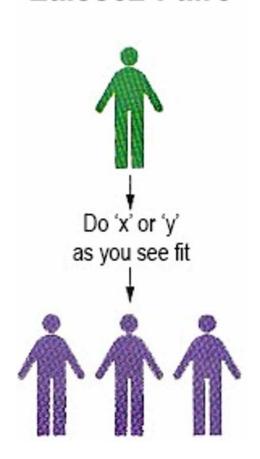

Laissez-Faire

- Autocratic
  - Get little input from group members
  - Control over all decisions
- Laissez-Faire
  - Give little guidance to group members
  - Leave them to decision-making
- Democratic
  - Encourage group members to participate
  - Retain the final say in the decision-making