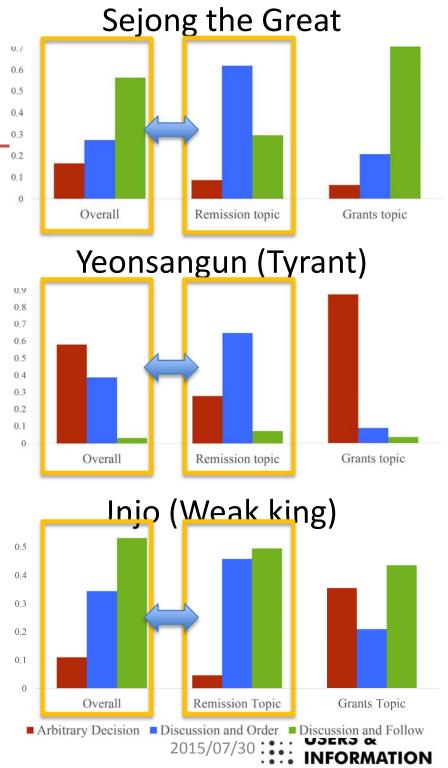

Investigate the effects of the topics

Look at the difference between ruling styles overall and given a topic

0.1

Investigate the effects of the topics

Look at the difference between ruling styles overall and given a topic

Investigate the effects of the topics

Look at the difference between ruling styles overall and given a topic

Investigate the effects of the topics

Look at the difference between ruling styles overall and given a topic

Results

Different from overall (p < 0.01)

ORMATION

- Remission of sins topic
  - Kings act DO than overall
  - Injo tends to DF

- Remission of sins topic
  - Kings act DO than overall
  - Injo tends to DF
- Granting rewards topic
  - Sejong the Great acts DF
  - Yeonsangun acts arbitrarily
  - Injo tends to give grants to servants than overall