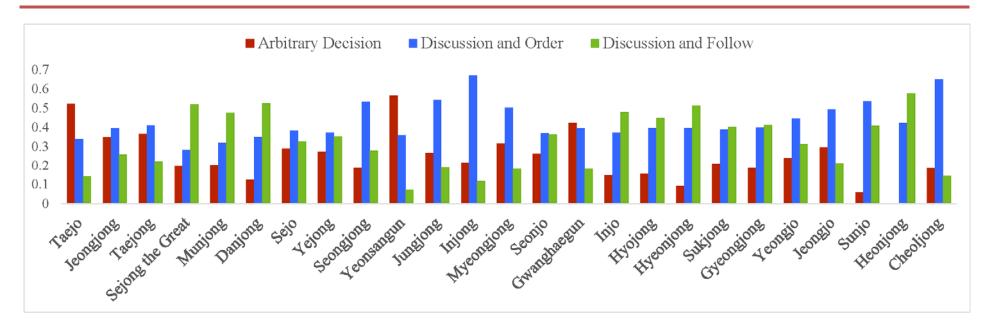

# Results – Among kings

- Each king shows different ruling style
  - Multinomial test between king's ruling style distribution (p < 0.001)

# Results – Among kings

- Each king shows different ruling style
  - Multinomial test between king's ruling style distribution (p < 0.001)
- •Tyrants (Yeonsangun, Gwanghaegun) show high value of AD