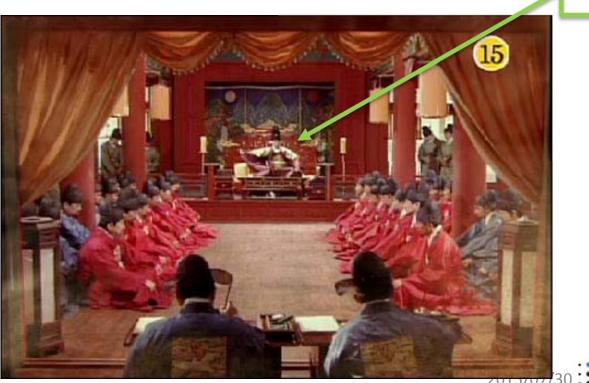

- Monarchial system
  - King governs the nation
  - King decides on official issues
  - King discusses it with government officials

- Monarchial system
  - King governs the nation
  - King decides on official issues
  - King discusses it with government officials

A screenshot of a historical drama - Yi san

- Monarchial system
  - King governs the nation
  - King decides on official issues
  - King discusses it with government officials

King

- Monarchial system
  - King governs the nation
  - King decides on official issues
  - King discusses it with government officials

A screenshot of a historical drama - Yi san

- Monarchial system
  - King governs the nation
  - King decides on official issues
  - King discusses it with government officials

A screenshot of a historical drama - Yi san