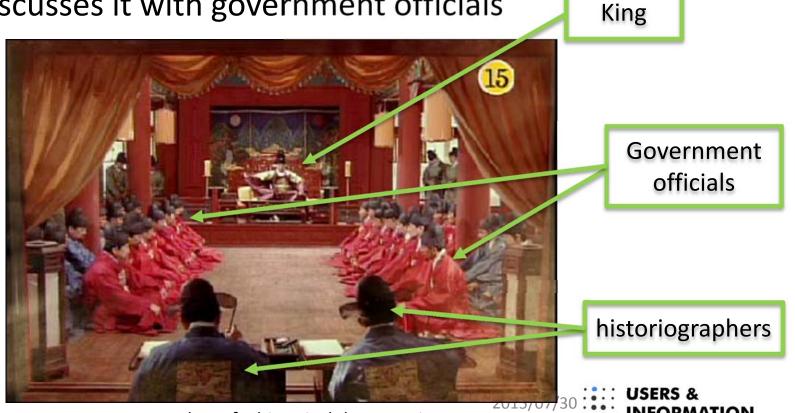

- Monarchial system
  - King governs the nation
  - King decides on official issues
  - King discusses it with government officials

- Monarchial system
  - King governs the nation
  - King decides on official issues
  - King discusses it with government officials

A screenshot of a historical drama - Yi san

- Monarchial system
  - King governs the nation
  - King decides on official issues
  - King discusses it with government officials

King

- Monarchial system
  - King governs the nation
  - King decides on official issues
  - King discusses it with government officials

A screenshot of a historical drama - Yi san

- Monarchial system
  - King governs the nation
  - King decides on official issues
  - King discusses it with government officials

A screenshot of a historical drama - Yi san