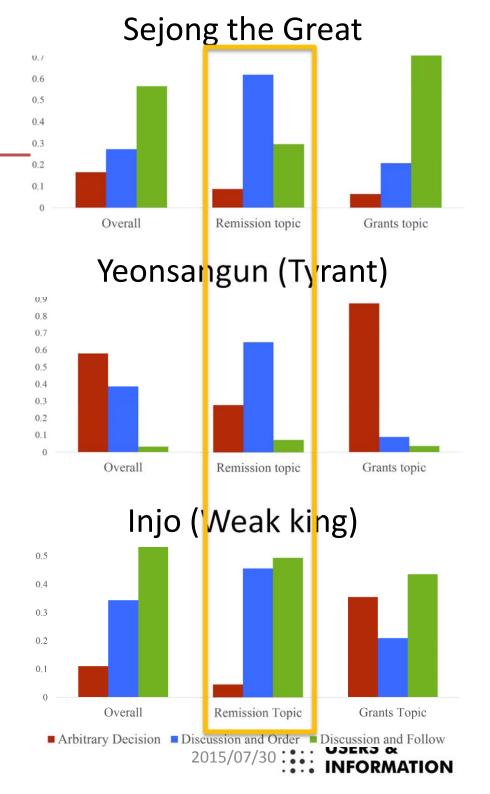

Results

Different from overall (p < 0.01)

ORMATION

- Remission of sins topic
  - Kings act DO than overall
  - Injo tends to DF

- Remission of sins topic
  - Kings act DO than overall
  - Injo tends to DF
- Granting rewards topic
  - Sejong the Great acts DF
  - Yeonsangun acts arbitrarily
  - Injo tends to give grants to servants than overall