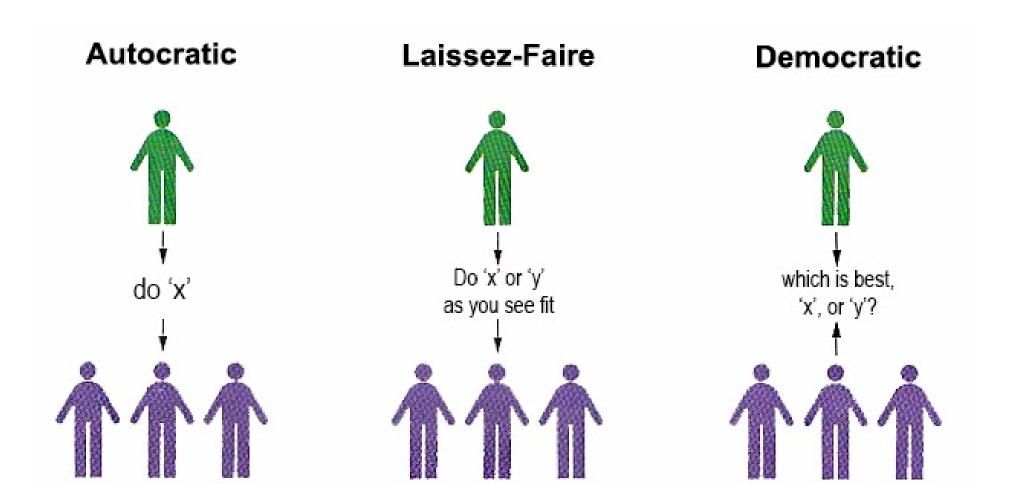

- Autocratic
  - Get little input from group members
  - Control over all decisions

- Autocratic
  - Get little input from group members
  - Control over all decisions
- Laissez-Faire
  - Give little guidance to group members
  - Leave them to decision-making

Laissez-Faire

- Autocratic
  - Get little input from group members
  - Control over all decisions
- Laissez-Faire
  - Give little guidance to group members
  - Leave them to decision-making
- Democratic
  - Encourage group members to participate
  - Retain the final say in the decision-making

#### Democratic