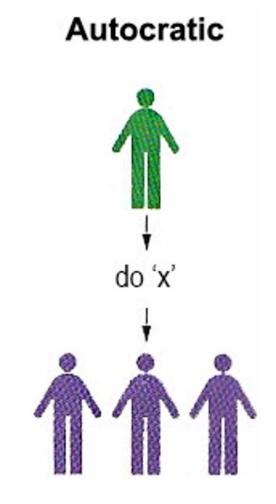

- Autocratic
  - Get little input from group members
  - Control over all decisions

- Autocratic
  - Get little input from group members
  - Control over all decisions
- Laissez-Faire
  - Give little guidance to group members
  - Leave them to decision-making