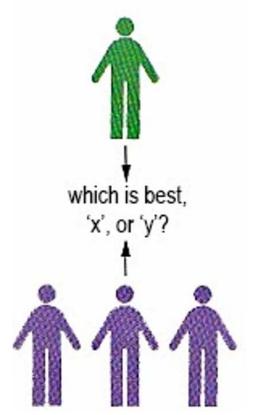

Laissez-Faire

- Autocratic
  - Get little input from group members
  - Control over all decisions
- Laissez-Faire
  - Give little guidance to group members
  - Leave them to decision-making
- Democratic
  - Encourage group members to participate
  - Retain the final say in the decision-making

#### Democratic