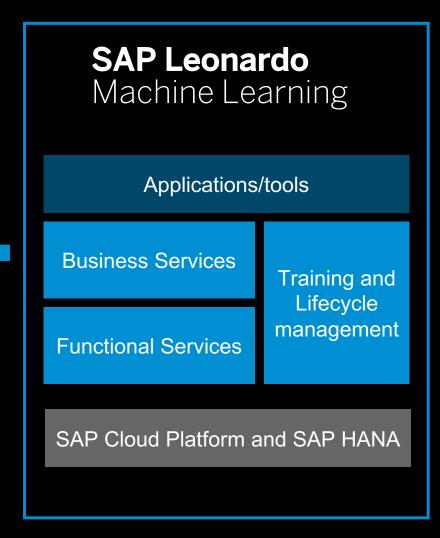

### SAP's vision for enterprise machine learning

## **SAP Leonardo**

Machine Learning

Create your own intelligent infrastructure

### **SAP Cloud Platform and SAP HANA**