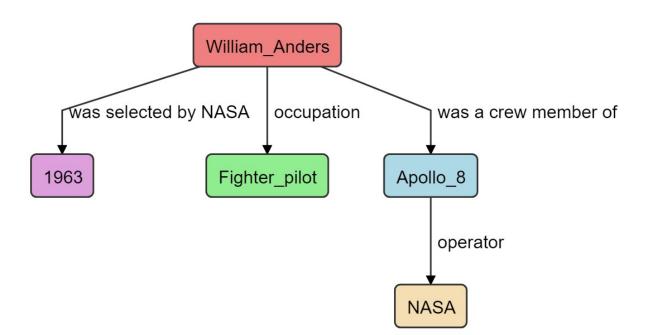

### A.1 Example: Graph with 4 Edges

Figure 5 shows a random 4-edge graph from the seen part of the test set. Figure 6 shows the plans and Figure 7 the corresponding texts.

Figure 5: Example of a graph with 4 edges

Figure 6: 25 random linearized plans (out of 1,295 possible plans) for the graph in Figure 5, and their ranks and model scores.

| NASA < operator       Apollo 8       Fighter pilot       < occupation       William Anders       I Mole 8       < was a crew member of 1       William Anders       > was selected by nasa       1963         Fighter pilot       < occupation       William Anders       I       Apollo 8       < was a crew member of 1       William Anders       I 1963       < was selected by nasa       William Anders       I 1963       < was selected by nasa       William Anders       I 1963       < was selected by nasa       William Anders       I 1963       < was selected by nasa       William Anders       I 1963       < was a crew member of 1       William Anders       I 1963       < was selected by nasa       William Anders       I 1963       < was a crew member of 1       Apollo 8       < operator       Apollo 8       < was a crew member of 1       Apollo 8       < operator       Apollo 8         1963       < was selected by nasa       William Anders       I       Fighter pilot       < operator       Apollo 8       I NASA       < operator       Apollo 8       < was a crew member of 1       William Anders       I NASA       < operator       Apollo 8       < was a crew member of 1       William Anders       I NASA       < operator       Apollo 8       < was a crew member of 1       William Anders       I NASA       < operator       Apollo 8       < was a cre | Anders       > was a crew member of Apollo 8       I       NASA       < operator Apollo 8       I       William Anders       > occupation Fighter pilot       I       1963       < was selected by nasa       William Anders       > occupation William Anders       I       1963       < was a crew member of Apollo 8       I       Apollo 8       I       Fighter pilot       < occupation William Anders       I       1963       < was a crew member of Apollo 8       I       Apollo 8       I       Fighter pilot       < occupation William Anders       I       1963       < was a crew member of Apollo 8 </th <th>William Anders       &gt; occupation       Fighter pilot         Apollo 8       &lt; was a crew member of       William Anders         NASA       &lt; operator       Apollo 8         William Anders       &gt; was selected by nasa       1963         Apollo 8       &lt; was a crew member of       William Anders         Fighter pilot       &lt; occupation       William Anders         Apollo 8         William Anders       &gt; was selected by nasa       1963         William Anders       &gt; was selected by nasa         Fighter pilot       &lt; occupation       William Anders         Apollo 8         William Anders       &gt; was a crew member of       &gt; was selected by nasa       1963         William Anders       &gt; was selected by nasa         Fighter pilot       &lt; occupation       William Anders       &gt; was a crew member of       Apollo 8         NASA       &lt; operator       Apollo 8</th> <th>William Anders       &gt; was selected by nasa       1663       Apolio 8       &gt; operator       NASA       I Fighter pilot       &lt; occupation       William Anders       I William Anders       &gt; was a crew member of       Apolio 8         William Anders       &gt; occupation       Fighter pilot       I NASA       &lt; operator       Apolio 8       &lt; was a crew member of       William Anders       &gt; was selected by nasa       1963</th> <th>Apollo 8       was a crew member of William Anders       William Anders       &gt; occupation       Fighter pilot       Apollo 8       &gt; operator       NASA       William Anders       &gt; was selected by nasa       1963         William Anders       &gt; was selected by nasa       1963       William Anders       &gt; occupation       Fighter pilot       William Anders       &gt; was a crew member of       Apolio 8       &gt; operator       Apolio 8</th> <th>NASA       Coperator       Apollo 8       William Anders       &gt; was a crew member of       Apollo 8       &gt; occupation       Fighter pilot       1       1963       was selected by nasa       William Anders         William Anders       &gt; was selected by nasa       1963       1       William Anders       &gt; occupation       Fighter pilot       1       William Anders       &gt; was a crew member of       Apollo 8       &gt; operator       NASA</th> <th>William Anders       &gt; was selected by nasa       1963       I       Apollo 8       &gt; was a crew member of       Apollo 8       I       William Anders       &gt; was selected by nasa       William Anders         William Anders       &gt; occupation       Fighter pilot       &gt; was a crew member of       Apollo 8       I       NASA       &lt; operator       Apollo 8       I       1963       &lt; was selected by nasa       William Anders</th> <th>Apolio 8       &gt; operator       NASA       &gt; was a crew member of       Apolio 8       &gt; William Anders       &gt; occupation       Fighter pilot       &gt; was selected by nasa       1963         William Anders       &gt; was a crew member of       Apollo 8               William Anders       &gt; occupation       Fighter pilot       &gt; was selected by nasa       1963         William Anders       &gt; was a crew member of       Apollo 8               William Anders       &gt; occupation       Fighter pilot       &gt; was selected by nasa       1963</th> <th>Apollo 8       &gt; operator       NASA       I       1963       &lt; was selected by nasa       William Anders       &gt; was a crew member of       Apollo 8       I       William Anders       &gt; occupation       Fighter pilot         William Anders       &gt; was selected by nasa       1963       &gt; occupation       Fighter pilot       I       Apollo 8       I       Apollo 8       &lt; was a crew member of       William Anders         William Anders       &gt; was selected by nasa       1963       &gt; occupation       Fighter pilot       I       Apollo 8       I       Apollo 8       &lt; was a crew member of       William Anders</th> <th>NASA &lt; operator Apollo 8 &lt; was a crew member of William Anders &gt; occupation Fighter pilot &gt; was selected by nasa 1963</th> <th>operator NASA William Anders &gt; was selected by nasa [1963] &gt; was a crew member of Apollo 8] &gt; occupation [Fighter pilot]</th> <th>William Anders       &gt; occupation       Fighter pilot       &gt; was selected by nasa       1963       William Anders       &gt; was a crew member of       Apollo 8       &gt; operator       NASA         Fighter pilot       &lt; occupation       William Anders       &gt; was a crew member of       Apollo 8       &gt; operator       NASA</th> | William Anders       > occupation       Fighter pilot         Apollo 8       < was a crew member of       William Anders         NASA       < operator       Apollo 8         William Anders       > was selected by nasa       1963         Apollo 8       < was a crew member of       William Anders         Fighter pilot       < occupation       William Anders         Apollo 8         William Anders       > was selected by nasa       1963         William Anders       > was selected by nasa         Fighter pilot       < occupation       William Anders         Apollo 8         William Anders       > was a crew member of       > was selected by nasa       1963         William Anders       > was selected by nasa         Fighter pilot       < occupation       William Anders       > was a crew member of       Apollo 8         NASA       < operator       Apollo 8 | William Anders       > was selected by nasa       1663       Apolio 8       > operator       NASA       I Fighter pilot       < occupation       William Anders       I William Anders       > was a crew member of       Apolio 8         William Anders       > occupation       Fighter pilot       I NASA       < operator       Apolio 8       < was a crew member of       William Anders       > was selected by nasa       1963 | Apollo 8       was a crew member of William Anders       William Anders       > occupation       Fighter pilot       Apollo 8       > operator       NASA       William Anders       > was selected by nasa       1963         William Anders       > was selected by nasa       1963       William Anders       > occupation       Fighter pilot       William Anders       > was a crew member of       Apolio 8       > operator       Apolio 8 | NASA       Coperator       Apollo 8       William Anders       > was a crew member of       Apollo 8       > occupation       Fighter pilot       1       1963       was selected by nasa       William Anders         William Anders       > was selected by nasa       1963       1       William Anders       > occupation       Fighter pilot       1       William Anders       > was a crew member of       Apollo 8       > operator       NASA | William Anders       > was selected by nasa       1963       I       Apollo 8       > was a crew member of       Apollo 8       I       William Anders       > was selected by nasa       William Anders         William Anders       > occupation       Fighter pilot       > was a crew member of       Apollo 8       I       NASA       < operator       Apollo 8       I       1963       < was selected by nasa       William Anders | Apolio 8       > operator       NASA       > was a crew member of       Apolio 8       > William Anders       > occupation       Fighter pilot       > was selected by nasa       1963         William Anders       > was a crew member of       Apollo 8               William Anders       > occupation       Fighter pilot       > was selected by nasa       1963         William Anders       > was a crew member of       Apollo 8               William Anders       > occupation       Fighter pilot       > was selected by nasa       1963 | Apollo 8       > operator       NASA       I       1963       < was selected by nasa       William Anders       > was a crew member of       Apollo 8       I       William Anders       > occupation       Fighter pilot         William Anders       > was selected by nasa       1963       > occupation       Fighter pilot       I       Apollo 8       I       Apollo 8       < was a crew member of       William Anders         William Anders       > was selected by nasa       1963       > occupation       Fighter pilot       I       Apollo 8       I       Apollo 8       < was a crew member of       William Anders | NASA < operator Apollo 8 < was a crew member of William Anders > occupation Fighter pilot > was selected by nasa 1963 | operator NASA William Anders > was selected by nasa [1963] > was a crew member of Apollo 8] > occupation [Fighter pilot] | William Anders       > occupation       Fighter pilot       > was selected by nasa       1963       William Anders       > was a crew member of       Apollo 8       > operator       NASA         Fighter pilot       < occupation       William Anders       > was a crew member of       Apollo 8       > operator       NASA |
|------------------------------------------------------------------------------------------------------------------------------------------------------------------------------------------------------------------------------------------------------------------------------------------------------------------------------------------------------------------------------------------------------------------------------------------------------------------------------------------------------------------------------------------------------------------------------------------------------------------------------------------------------------------------------------------------------------------------------------------------------------------------------------------------------------------------------------------------------------------------------------------------------------------------------------------------------------------------------------------------------------------------------------------------------------------------------------------------------------------------------------------------------------------------------------------------------------------------------------------------------------------------------------------------------------------------------------------------------------------------------------------------------------------|-----------------------------------------------------------------------------------------------------------------------------------------------------------------------------------------------------------------------------------------------------------------------------------------------------------------------------------------------------------------------------------------------------------------------------------------------------------------------------------------------------------------------------------------------------------------------------------------------------------------------------------------------------------------------------------------------------------------------------------------------------------------------------------------------------------------------------------------------------------------------------------------------------------------------------------------------------------------------------------------------------------------------------------------------------------------------------------------------------------------------------------------------------------------------------------------------------------------------------------------------------------------------------------------------------------------------------------------------------------------------------------------------------------------------------------------------------------------------------------------------------------------------------------------------------------------------------------------------------------------------------------------------------------------------------------------------------------------------------------------------------------------------------------------------------------------------------------------------------------------------------------------------------------------------------------------------------------------------------------------------------------------------------------------------------------------------------------------------------------------------------------------------------------------------------------------------------------------------------------------------------------------------------------------------------------------------------------------------------------------------------------------------------------------------------------------------------------------------------------------------------------------------------------------------------------------------------------------------------------------------------------------------------------------------------------------------------------------------------------------------------------------------------------------------------------------------------------------------------------------------------------------------------------------------------------------------------------------------------------------------------------------------------------------------------------------------------------------------------------------------------------------------------------------------------------------------------------------------------------------------------------------------------------------------------------------------------------------------------------------------------------------------------------------------------------------------------------------------------------------------------------------------------------------------------------------------------------------------------------------------------------------------------------------------------------------------------------------------------------------------------------------------------------------------------------------------------------------------------------------------------------------------------------------------------------------------------------------------------------------------------------------------------------------------------------------------------------------------------------------------------------------------------------------------------------------------------------------------------------------------------------------------------------------------------------------------------------------------------------------------------------------------------------------------------------------------------------------------------------------------------------------------------------------------------------------------------------------------------------------------------------------------------------------------------------------------------------------------------------------------------------------------------------------------------------------------------------------------------------------------------------------------------------------------------------------------------------------------------------------------------------------------------------------------------------------------------------------------------------------------------------------------------------------------------------------------------------------------------------------------------------------------------------------------------------------------------------------------------------------------------------------------------------------------------------------------------------------------------------------------------------------------------------------------------------------------------------|-------------------------------------------------------------------------------------------------------------------------------------------------------------------------------------------------------------------------------------------------------------------------------------------------------------------------------------------------------------------------------------------------------------------------------------------------------------------------------------------------------------------------------------------------------------------------------------------------------------------------------------------------------------------------------------------------------------------------------------------------------------------------------------------------------------------------------------------------------------------------------------------------|-----------------------------------------------------------------------------------------------------------------------------------------------------------------------------------------------------------------------------------------------------------------------------------------------------------------------------------------------------------------------------------------------------------------------------------------|----------------------------------------------------------------------------------------------------------------------------------------------------------------------------------------------------------------------------------------------------------------------------------------------------------------------------------------------------------------------------------------------------------------------------------------------------|--------------------------------------------------------------------------------------------------------------------------------------------------------------------------------------------------------------------------------------------------------------------------------------------------------------------------------------------------------------------------------------------------------------------------------------------------------|--------------------------------------------------------------------------------------------------------------------------------------------------------------------------------------------------------------------------------------------------------------------------------------------------------------------------------------------------------------------------------------------------------------------------------------------------------------------------------------------------------------------------------------------------------------------------------|------------------------------------------------------------------------------------------------------------------------------------------------------------------------------------------------------------------------------------------------------------------------------------------------------------------------------------------------------------------------------------------------------------------------------------------------------------------------------------------------------------------------------------------------------|---------------------------------------------------------------------------------------------------------------------------------------------------------------------------------------------------------------------------------------------------------------------------------------------------------------------------------------------------------------------------------------------------------------------------------------------------------------------------------------------------------------------------------------------------------------------------------------------------------------------------------------|-----------------------------------------------------------------------------------------------------------------------|--------------------------------------------------------------------------------------------------------------------------|----------------------------------------------------------------------------------------------------------------------------------------------------------------------------------------------------------------------------------------------------------------------------------------------------------------------------------|
| 1.303e-5 - 799<br>1.040e-5 - 837<br>1.031e-5 - 875<br>2.450e-7 - 912                                                                                                                                                                                                                                                                                                                                                                                                                                                                                                                                                                                                                                                                                                                                                                                                                                                                                                                                                                                                                                                                                                                                                                                                                                                                                                                                             | 7.098e-5 - 723<br>6.125e-5 - 761                                                                                                                                                                                                                                                                                                                                                                                                                                                                                                                                                                                                                                                                                                                                                                                                                                                                                                                                                                                                                                                                                                                                                                                                                                                                                                                                                                                                                                                                                                                                                                                                                                                                                                                                                                                                                                                                                                                                                                                                                                                                                                                                                                                                                                                                                                                                                                                                                                                                                                                                                                                                                                                                                                                                                                                                                                                                                                                                                                                                                                                                                                                                                                                                                                                                                                                                                                                                                                                                                                                                                                                                                                                                                                                                                                                                                                                                                                                                                                                                                                                                                                                                                                                                                                                                                                                                                                                                                                                                                                                                                                                                                                                                                                                                                                                                                                                                                                                                                                                                                                                                                                                                                                                                                                                                                                                                                                                                                                                                                                                                                  | 8.968e-5 - 609<br>7.739e-5 - 647<br>7.676e-5 - 685                                                                                                                                                                                                                                                                                                                                                                                                                                                                                                                                                                                                                                                                                                                                                                                                                                              | 2.278e-4 - 533<br>1.701e-4 - 571                                                                                                                                                                                                                                                                                                                                                                                                        | 2.662e-4 - 457<br>2.640e-4 - 495                                                                                                                                                                                                                                                                                                                                                                                                                   | 4.781e-4 - 381<br>3.661e-4 - 419                                                                                                                                                                                                                                                                                                                                                                                                                       | 7.857e-4 - 305<br>6.443e-4 - 343                                                                                                                                                                                                                                                                                                                                                                                                                                                                                                                                               | 1.355e-3 - 229<br>9.775e-4 - 267                                                                                                                                                                                                                                                                                                                                                                                                                                                                                                                     | 2.290e-3 - 153<br>1.790e-3 - 191                                                                                                                                                                                                                                                                                                                                                                                                                                                                                                                                                                                                      | 3.003e-3 - 115                                                                                                        | 4.233e-3 - 77                                                                                                            | 4.350e-2 - 1<br>7 395e-3 - 39                                                                                                                                                                                                                                                                                                    |

Figure 7: Realizations of the plans from Figure 6 as produced by the NMT realizer.

Ľ. 3 the Fighter pilot part of NASA , Apollo 8 was selected by William Anders who was a Fighter pilot and was selected by nasa in 1963 William Anders served as a crew member of Apollo 8 . NASA operated Apollo 8 . William Anders was a Fighter pilot . in 1963 , William Anders was selected by nasa William Anders was a Fighter pilot William Anders was selected by nasa in 1963 . Apollo 8 was operated by NASA . the Fighter pilot William Anders was selected by nasa in 1963 . Apollo 8 was operated by NASA . William Anders , a crew member of Apollo 8 , served as a Fighter plot William Anders was a Fighter pilot who joined nasa in 1963. William Anders was a member of the crew of Apollo 8, operated by NASA NASA operated William Anders was selected by nasa in 1963 Apollo 8 was a crew member on William Anders . the Fighter pilot William Anders was a Fighter pilot . Apollo 8 was operated by NASA . William Anders was selected by nasa in 1963 William Anders was a Fighter pilot William Anders was selected by nasa in 1963 Apollo 8 was a crew member on William Anders . William Anders was a Fighter pilot . Apollo 8 was operated by NASA . William Anders was selected by nasa in 1963 William Anders was selected by nasa in 1963. William Anders was a Fighter pilot. William Anders served as a crew member of Apollo 8. Apollo 8 was operated by NASA NASA operated Apollo 8 . William Anders , a crew member of Apollo 8 , served as a Fighter pilot . in William Anders was a Fighter pilot and a crew member of Apollo 8. NASA operated Apollo 8. in 1963, William Anders was selected by nasa William Anders served as a crew member of Apollo 8 . NASA operated Apollo 8 . William Anders was a Fighter pilot who joined nasa in 1963 Apollo 8 was operated by NASA . William Anders served as a crew member of Apollo 8 . William Anders was a Fighter pilot who joined nasa in William Anders, who was selected by nasa in 1963, was a Fighter pilot. Apollo 8 was operated by NASA. Apollo 8 was a crew member on William Anders Apollo 8 was operated by NASA . the book selected by nasa in 1963 , William Anders served as a crew member of Apollo 8 . William Anders was a Fighter pilot Apollo 8 was operated by NASA . William Anders , who was selected by nasa in 1963 , was a crew member of Apollo 8 and was a Fighter pilot Fighter pilot 1963 1963 1963 , William Anders was selected by nasa . Apollo 8 was operated by NASA . the Fighter pilot William Anders was a Fighter pilot . William Anders served as a crew member of Apollo 8 William Anders was selected by nasa. NASA operated Apollo 8 . Apollo 8 was a crew member on William Anders William Anders was selected by nasa . the Fighter pilot William Anders was a Fighter pilot . William Anders served as a crew member of Apollo 8 . NASA operated Apollo 8 William Anders was selected by nasa in 1963 and served as a crew member of Apollo 8 . Apollo 8 was operated by NASA William Anders was a Fighter pilot Apollo 8 . the Fighter pilot . NASA operated Apollo 8 . selected by Apollo 8 , William Anders was selected by nasa in 1963 . Apollo 8 was a crew member on William Anders . NASA operated Apollo 8 . William Anders was selected by nasa in 1963 William Anders was a Fighter pilot . Apollo 8 was a crew member on William Anders . the Fighter pilot William Anders was a Fighter pilot . William Anders served as a crew member of Apollo 8 . NASA operated Apollo 8 . Apollo 8 was operated by NASA . Apollo 8 was a crew member on William Anders William Anders was a Fighter pilot . William Anders was a Fighter pilot . William Anders served as a crew member of Apollo 8 William Anders served as a crew member of 1963 William Anders was selected by nase . the Fighter pilot William Anders . William Anders was selected by nasa in . in 1963, William Anders was selected by nasa 1963 Apollo 8 . NASA operated Apollo 8 was a Fighter pilot 1963