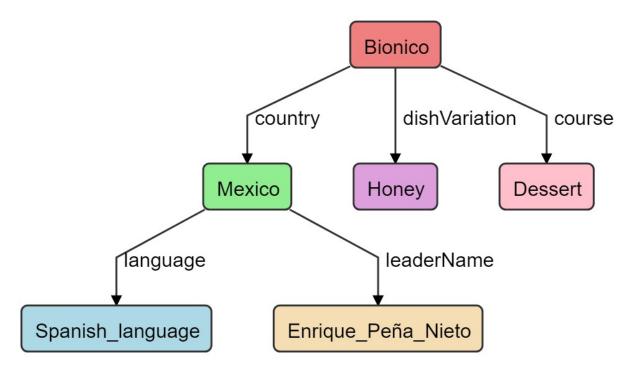

# A.2 Example: Graph with 5 Edges

Figure 8 shows a random 5-edge graph from the seen part of the test set. Figure 9 shows the plans and Figure 10 the corresponding texts.

Figure 8: Example of a graph with 5 edges

Figure 9: 25 random linearized plans (out of 9,460 possible plans) for the graph in Figure 8, and their ranks and model scores

E the the the leader of Mexico is Enrique Peña Nieto . the language spoken in Mexico is Bionico , where the Spanish language is spoken . Bionico has Honey as a variation and is served as a Dessert the leader of Mexico is Enrique Peña Nieto and the country uses the Spanish language . Bionico is a food found in Mexico . the Dessert Bionico , can be varied by using Honey the language spoken in Mexico is the Spanish language where the leader of Mexico is Enrique Peña Nieto where Bionico comes from, where the Spanish language is spoken. Bionico is a Dessert and can be varied by using the language spoken in Mexico is the Spanish language where Bionico comes from, where the leader is Enrique Peña Nieto. Bionico is a Dessert and can be varied by using Honey Mexico where the Spanish language is spoken and the leaders are Enrique Peña Nieto and eat Bionico is a Dessert . a variation of Bionico is Honey Enrique Peña Nieto is a leader in Mexico . a variation of Bionico is Honey . the leader of the Dessert the leader of Mexico is Enrique Peña Nieto where Bionico comes from, where the Spanish language is spoken. Honey can be used as a variation in the dish the leader of Bionico is a food found in Mexico where the leaders are Enrique Peña Nieto and the Spanish language spoken is spanish. Bionico is a Dessert . a variation of Bionico Enrique Peña Nieto is a leader in Mexico where the Spanish language is spoken. Bionico is a Dessert . Bionico is a dish containing Honey found in Mexico the leader of Bionico is a variation of Honey and Mexico (led by Enrique Peña Nieto). Bionico is a Bionico is a Honey can be used as a variation in the dish Bionico which is served as a Dessert . Enrique Peña Nieto is a leader in Mexico where the Spanish language is spoken . Bionico is a food found in Mexico Honey can be used as a variation in the dish Bionico is a Mexico is lead by the Bionico is a food found in Mexico, it is served at the Dessert course and can be varied by adding Honey. the leader of Mexico is Enrique Peña Nieto and the country uses the Spanish language Mexico Spanish language is spoken in Spanish language is spoken in Mexico where the leader is Enrique Peña Nieto . Bionico is a food found in Mexico and it is served at the Dessert course. Honey can be used by using Bionico the Spanish language spoken is spanish . Bionico is a variation of Mexico is Enrique Peña Nieto . in Mexico the Spanish language spoken is spanish . Bionico is a Dessert and Honey found in Mexico Dessert . the Spanish language is spoken in Mexico where the leader is Enrique Peña Nieto . Bionico is a food found in Mexico and it is a variant of Honey Dessert and can be varied by using Honey . Enrique Peña Nieto is the leader of Mexico where Bionico comes from and where the Dessert . the leader of Mexico is Enrique Peña Nieto and the country uses the Spanish language . Honey is a variation of Bionico which is a food found in Mexico Bionico, can be varied by using Honey . in Mexico the Spanish language spoken is spanish . the leader of Mexico in Bionico is Enrique Peña Nieto Mexico is Enrique Peña Nieto and the country uses the Spanish language . Bionico is a food found in Mexico and it is a variant of Honey . the Dessert is a Mexico is Spanish language and is lead by Enrique Peña Nieto Enrique Peña Nieto and the country uses the Mexico . the leader of Mexico is Enrique Peña Nieto Bionico which is served as a Dessert Bionico comes from , where the leader is Enrique Peña Nieto Spanish language . Bionico is a dish containing Honey found in Mexico . the Dessert is a Bionico Bionico is a Dessert . in Mexico the Bionico, a food found in Mexico, is a variation of Honey and is served as a Dessert Bionico is a Dessert found in Mexico where the Spanish language is spoken Honey and . Bionico is a food found in Mexico . the leader of Mexico is Enrique Peña Nieto and the country uses the Spanish language Bionico is a Dessert and Mexico (led by Enrique Peña Nieto). Spanish language spoken is spanish Honey found in Mexico the Dessert Bionico is a Bionico, can be varied by using Dessert Spanish language is spoken Bionico which is served as a Dessert Honey S Bionico Honey Honey

Figure 10: Realizations of the plans from Figure 9 as produced by the NMT realizer