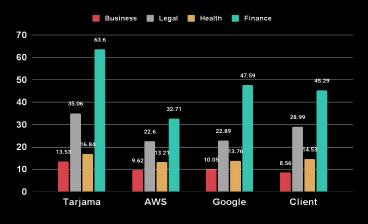

### **Comparison Evaluation**

(EN+ AR)

- Comparison Evaluation Set comprises of 120 segments with a total of 2.6k word count.
- Domain segments count is distributed as follows; Business: 38, Legal: 20, Health: 30, Finance: 40.
- Text is collected from online articles.

BLEU Scores on the Comparison Evaluation Set using Tarjama, AWS, and Google MT Engines.

Confidential and Proprietary:

Any use of this material without specific permission of Tarjama Fz. LLC is strictly prohibited