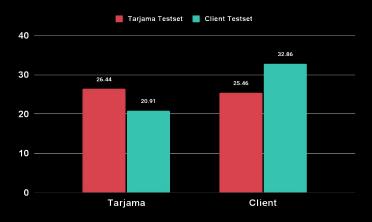

# Tailoring NMT for an e-commerce client

Dataset: 3M bilingual (EN→ AR) segments - high quality

BLEU Scores on the Tarjama (5k) and Client (5k) Testing sets using Tarjama Generic and Client's Tailored MT engines.