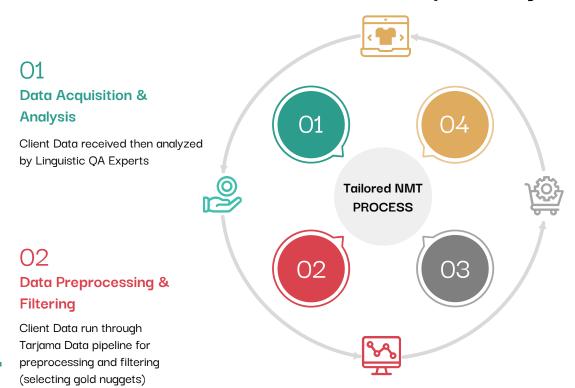

### **Tailored NMT Development Cycle**

74

#### **Model Adaptation**

Experimenting, fine-tuning, analyzing, and evaluating the MT engine and its performance with client data

03

#### **Add External Data**

Carefully selecting out-of-domain data to add together with client data with the purpose of building a robust tailored MT engine that generalizes to other data

Confidential and Proprietary: