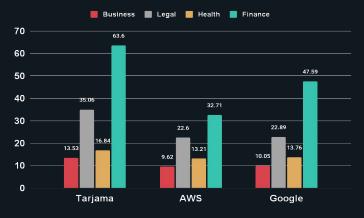

### **Comparison Evaluation**

(EN+ AR)

- Comparison Evaluation Set comprises of 120 segments with a total of 2.6k word count.
- Domain segments count is distributed as follows; Business: 38, Legal: 20, Health: 30, Finance: 40.
- Text is collected from online articles.

BLEU Scores on the Comparison Evaluation Set using Tarjama, AWS, and Google MT Engines.

Confidential and Proprietary:

Any use of this material without specific permission of Tarjama Fz. LLC is strictly prohibited