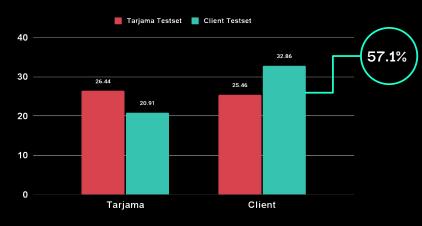

# Tailoring NMT for an e-commerce client

Dataset: 3M bilingual (EN→ AR) segments - high quality

BLEU Scores on the Tarjama (5k) and Client (5k) Testing sets using Tarjama Generic and Client's Tailored MT engines.

# Real-world usage of a Tailored Model for e-commerce client

Productivity test: time saving of 38% (Tailored NMT vs Generic Tarjama NMT)

Triple volume of translations delivered to client and growing!

Translation Costs lowered by 50%!