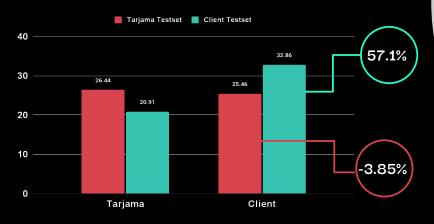

# Tailoring NMT for an e-commerce client

Dataset: 3M bilingual (EN→ AR) segments - high quality

BLEU Scores on the Tarjama (5k) and Client (5k) Testing sets using Tarjama Generic and Client's Tailored MT engines.