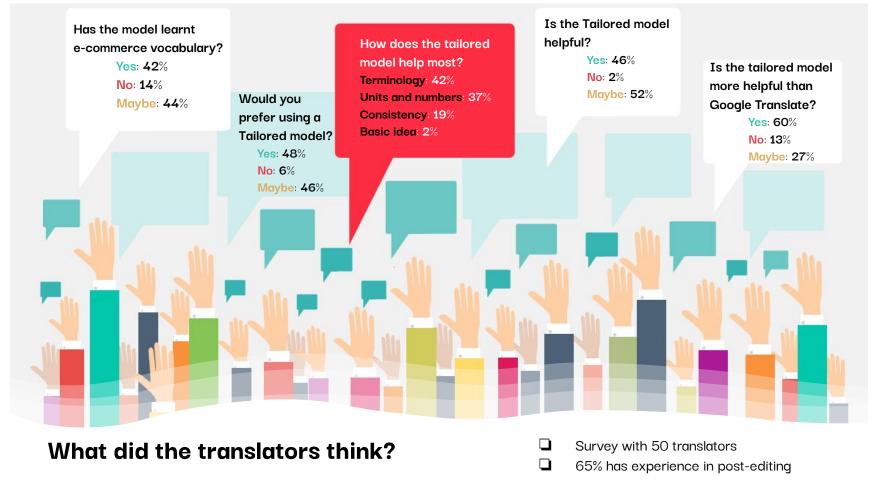

# Real-world usage of a Tailored Model for e-commerce <u>client</u>

Translation of e-commerce data from English to Arabic using Tarjama's TMS system for an e-commerce client.

60-90 Translators (post-editors) in-house and freelancers.

Tailored NMT model used for pre-translation and translators performing post-editing and transcreation.