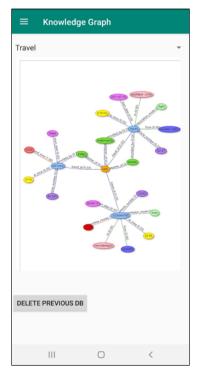

(a) Engine's Output at each level

(b) Extracted information (Triplet Table)

(c) Extracted information For Travel domain (Knowledge Graph)

(d) Extracted information For all domains (Knowledge Graph)

Figure 1: Outputs obtained at each level and the constructed knowledge graph.