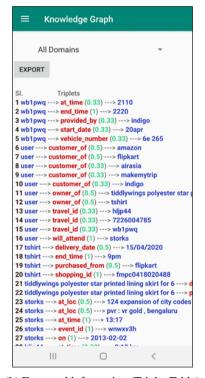

(a) Engine's Output at each level

(b) Extracted information (Triplet Table)

(c) Extracted information For Travel domain (Knowledge Graph)

(d) Extracted information For all domains (Knowledge Graph)

Figure 1: Outputs obtained at each level and the constructed knowledge graph.