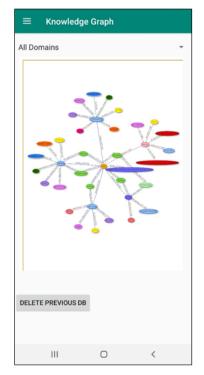

(a) Engine's Output at each level

(b) Extracted information (Triplet Table)

(c) Extracted information For Travel domain (Knowledge Graph)

(d) Extracted information For all domains (Knowledge Graph)

Figure 1: Outputs obtained at each level and the constructed knowledge graph.