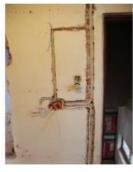

October 6 - 9, 2020, Volume 2: MT User Track

Wymiana puszek i instalacji w starym domu.

Replacement of cans and installations in an old house.

Replacement of junction boxes and wiring in an old house.

Steel and tin cans - Wik...