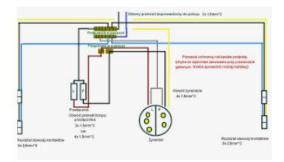

October 6 - 9, 2020, Volume 2: MT User Track

Wymiana puszek i instalacji w starym domu.

Replacement of cans and installations in an old house.

Replacement of junction boxes and wiring in an old house.

Steel and tin cans - Wik...