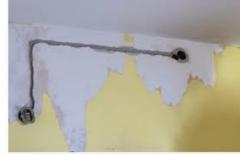

October 6 - 9, 2020, Volume 2: MT User Track

Wymiana puszek i instalacji w starym domu.

Replacement of cans and installations in an old house.

Replacement of junction boxes and wiring in an old house.

Steel and tin cans - Wik...