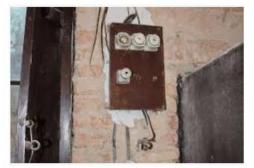

October 6 - 9, 2020, Volume 2: MT User Track

Wymiana puszek i instalacji w starym domu.

Replacement of cans and installations in an old house.

Replacement of junction boxes and wiring in an old house.

Steel and tin cans - Wik...