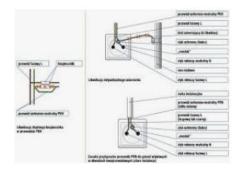

October 6 - 9, 2020, Volume 2: MT User Track

Wymiana puszek i instalacji w starym domu.

Replacement of cans and installations in an old house.

Replacement of junction boxes and wiring in an old house.

Steel and tin cans - Wik...