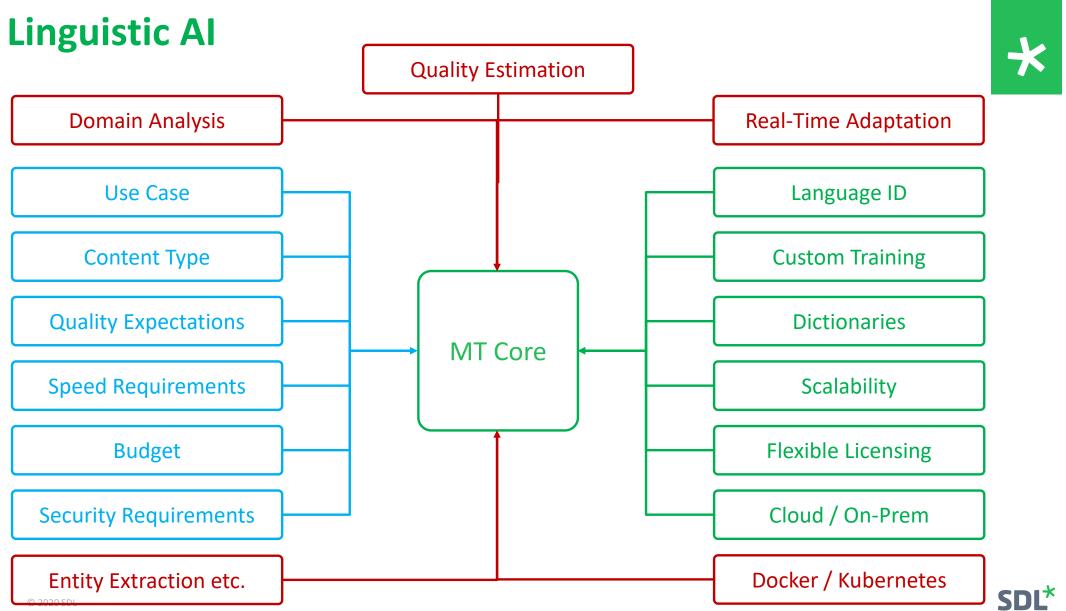

#### The Technical Challenge

- Understanding how the MT solution needs to be deployed
- Providing a pathway to acceptable TCO

#### **Things to Consider**

- Number of LPs and individual LP scalability
- Translation speed and latency
- Cost of achieving scale (hardware, hosting)
- Flexible licensing model (e.g. for seasonal peaks)
- Integrations and burden of maintenance
- Security and business continuity

#### The Linguistic Challenge

- Understanding the current limits of MT
- Providing a pathway to sufficient quality

#### **Things to Consider**

- MT still comes out as too direct and non-idiomatic
- High level of fluency can mask other issues
- Humans excel at detecting extra-textual context
- Even commercial-grade MT systems struggle with messy inputs
- Bias in training data is reflected in MT output