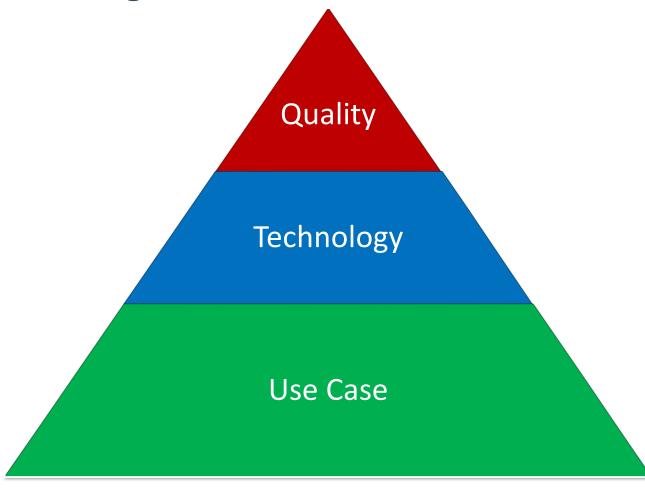

#### The Use Case Challenge

- Understanding if, and how, MT can be utilized
- Providing a pathway to the most optimal translation option

#### **Things to Consider**

- Language pair coverage
- Quality
- Volume
- Speed
- Security

#### The Technical Challenge

- Understanding how the MT solution needs to be deployed
- Providing a pathway to acceptable TCO

#### The Linguistic Challenge

- Understanding the current limits of MT
- Providing a pathway to sufficient quality