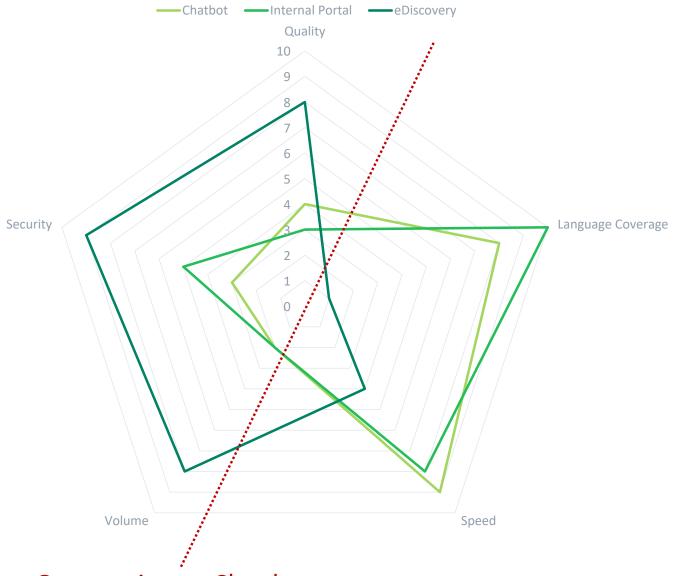

#### **Things to Consider**

- Language pair coverage
- Quality
- Volume
- Speed
- Security

#### **Things to Consider**

- Number of LPs and individual LP scalability
- Translation speed and latency
- Cost of achieving scale (hardware, hosting)
- Flexible licensing model (e.g. for seasonal peaks)
- Integrations and burden of maintenance
- Security and business continuity