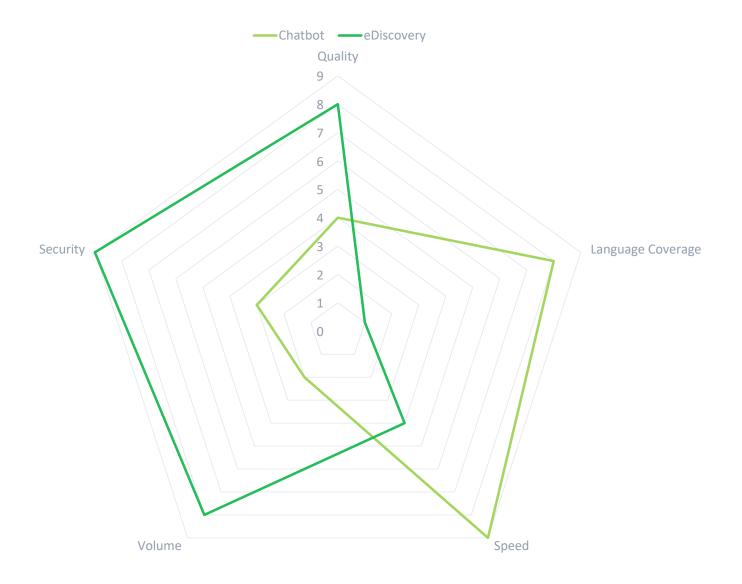

#### **Things to Consider**

- Language pair coverage
- Quality
- Volume
- Speed
- Security