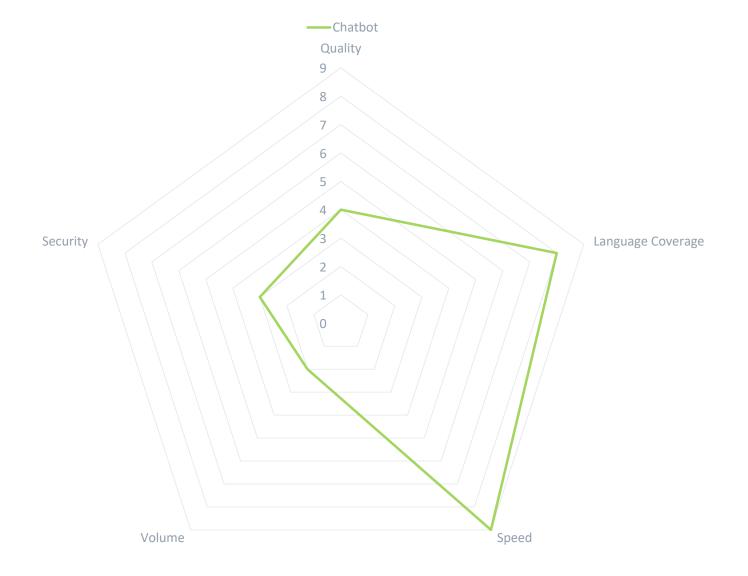

#### **Things to Consider**

- Language pair coverage
- Quality
- Volume
- Speed
- Security