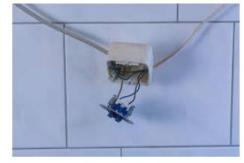

October 6 - 9, 2020, Volume 2: MT User Track

Wymiana puszek i instalacji w starym domu.

Replacement of cans and installations in an old house.

Replacement of junction boxes and wiring in an old house.

Steel and tin cans - Wik...