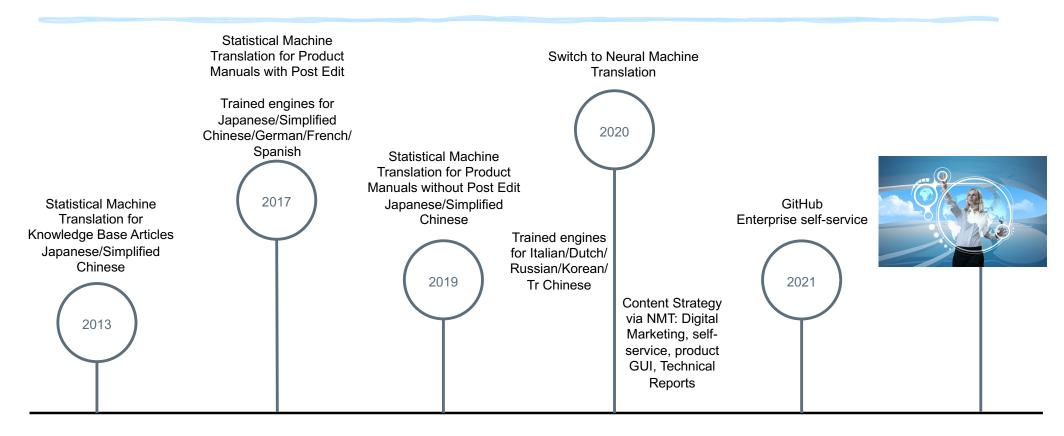

# Globalization at NetApp

- Globalization team is Center of Excellence for the entire company
- Our mission is to drive globalization strategy and align with departmental roadmaps to lead in the global market, simplify the customer experience, and influence international revenue.
- We localize products, product manuals, marketing collateral such as presentation, videos, support content, tools.
- We localize into 10 languages and few other languages if requested
- Our globalization content strategy includes Human Translation, Neural Machine Translation with Post Edit and Raw, self-service and FastTrack translations.
- Our team is located across the world with HQ in Silicon Valley and offices in India, Japan, Italy, China and many more.

#### **Utilizing Machine Translation since 2013**





## **Digital Marketing** and **NMT**

Scope: localize .com into additional 5 languages using NMT

Timeline: 1 months

Scope: 150+ pages

Main driver for NMT: speed, faster GTM

Challenges:

engines not trained

new content

onboarding Post Editors and linguistic reviewers

spaced out content drops

Goal accomplished: we delivered and launched on time





© 2021 NetApp, Inc. All rights reserved. — NETAPP CONFIDENTIAL —